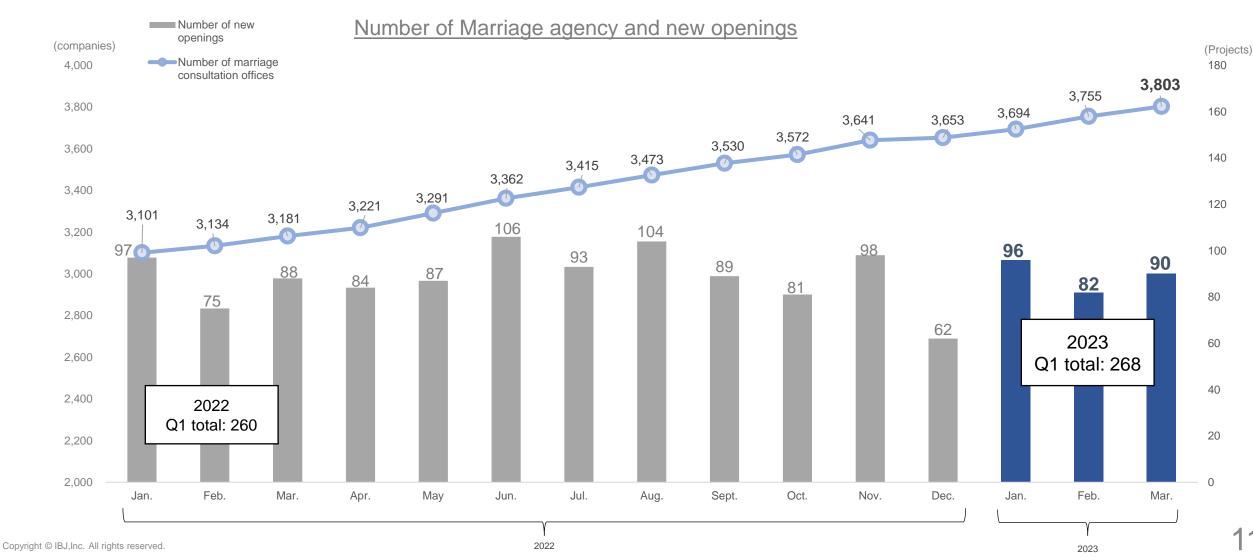

#### **KPI Trends in the Affiliate Business**

Although the number of new openings declined in December last year due to seasonal factors, the number of Marriage agency has steadily increased since January 2023, surpassing 3,800 companies in 2023