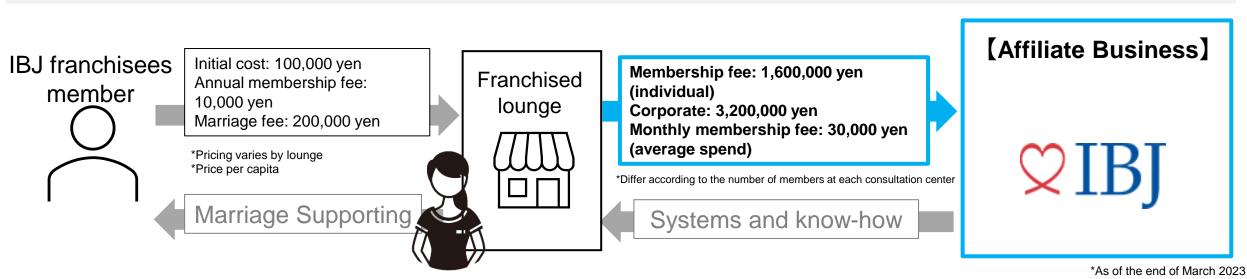

#### **Business Model of the Affiliate Business**

#### **Process from Contract to Opening**

- Briefing for lounge openings
   1-on-1 briefings held every day
- Seminars
   Joint briefing sessions

- Individuals (franchise fee: 1.6 million yen)
   Major attributes: side businesses, senior citizens
- Corporation (franchise fee: 3.2 million yen)
   Example: Hotel New Otani, Tsukiji Hongan-ji, Take and Give Needs

#### Differences in Revenue Points Among the Affiliate Business and the Directly-managed Lounge Business