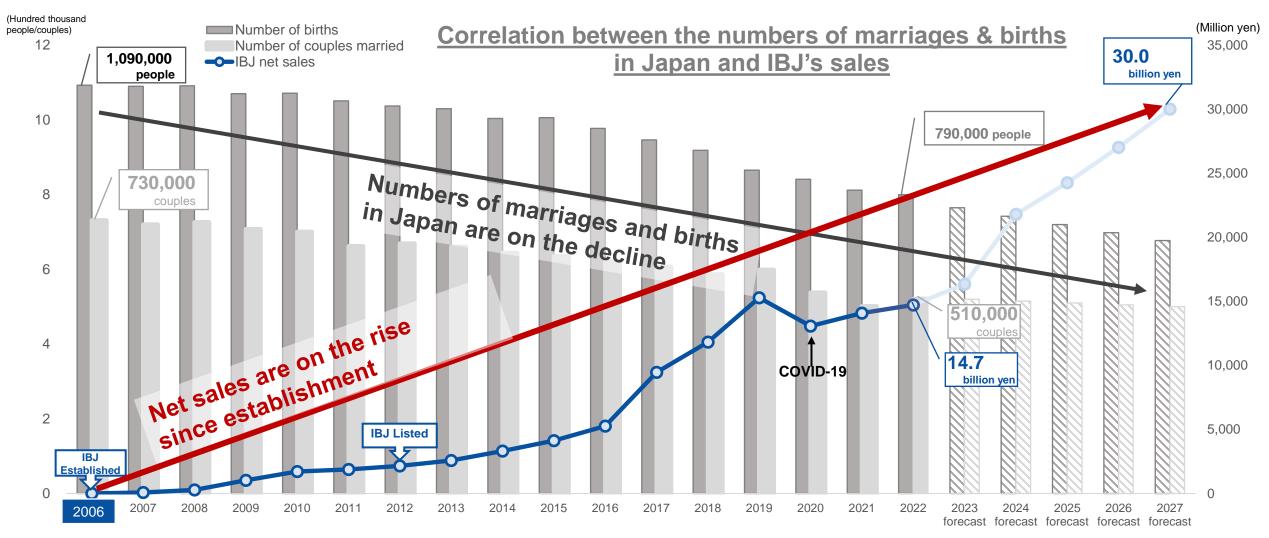

## Changes in Social Climate and IBJ's Performance

IBJ's performance is on the rise while the numbers of marriages and births in Japan are declining

<sup>\*</sup>Source: "2021 Summary of Vital Statistics (Fixed Number)" (1947-2021), Ministry of Health, Labour and Welfare.

\*Refer to the Ministry of Health, Labour and Welfare's "Preliminary Report on Vital Statistics (December 2022)" for the number of marriages and births in 2022.