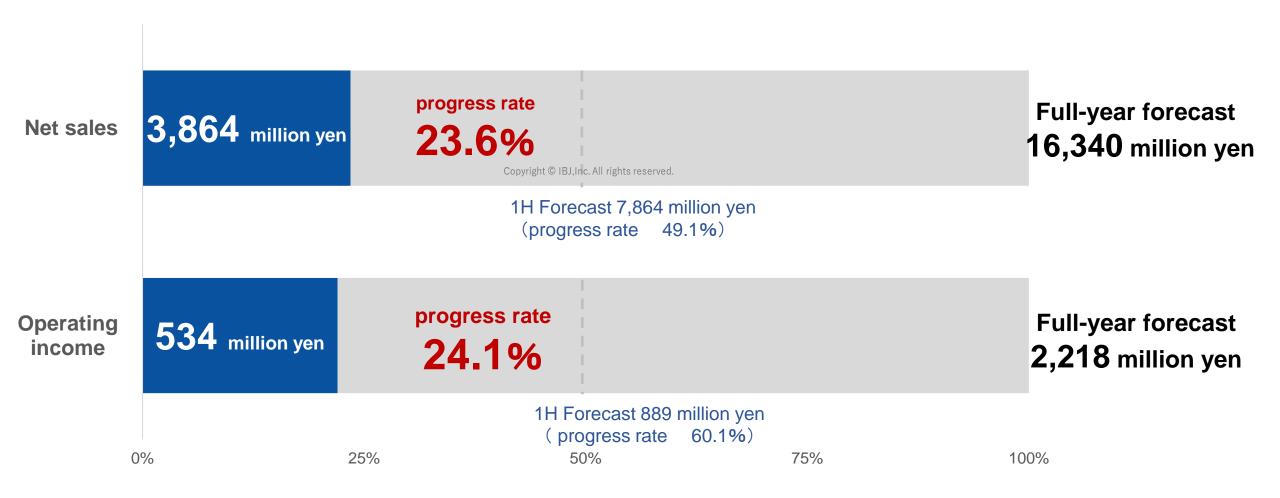

## Progress toward full-year consolidated earnings forecasts

Steady start with net sales of 3,864 million yen (progress rate of 23.6%) and operating income of 534 million yen (progress rate of 24.1%)

4