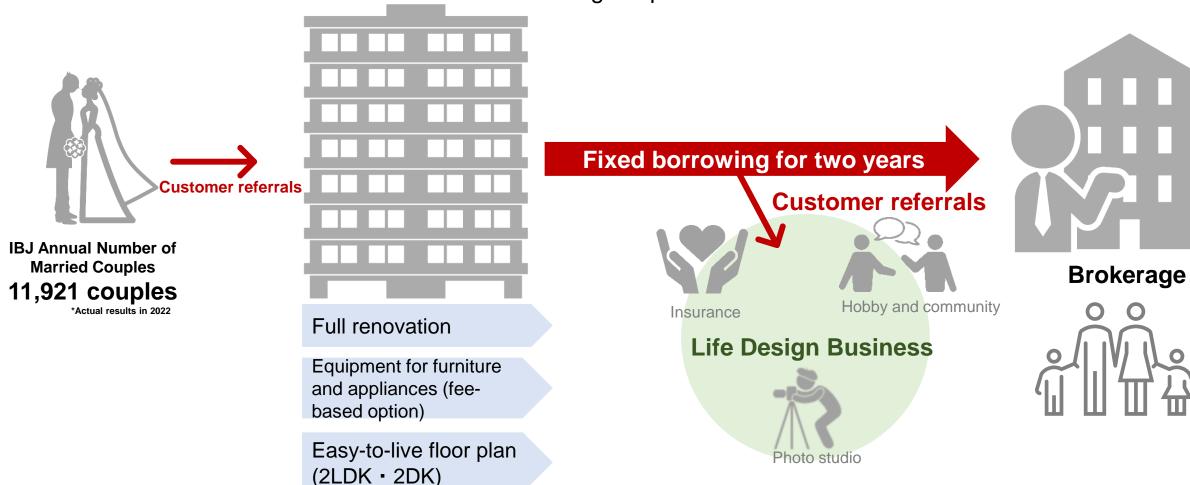

## Housing Business Strategy

Increase LTV by sending married couples to owned properties, and connect to real estate brokerage after the fixed-term lease period.

Rental condominiums for IBJ wedding couples