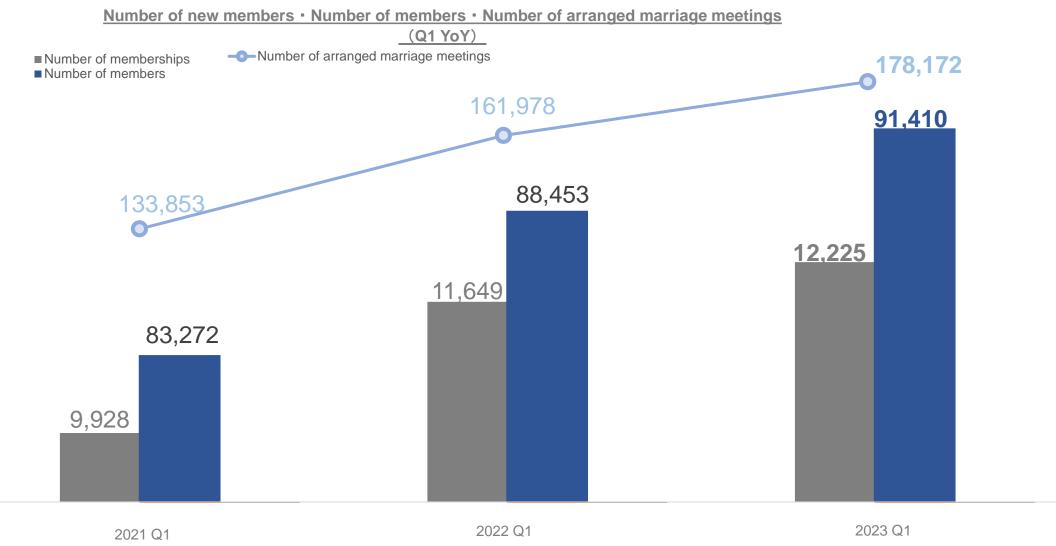

## **KPI by Business**

| (by period)                            |                                               | 2022                                          |         |         |         |         | 2023    | YoY     | YoY      |              |
|----------------------------------------|-----------------------------------------------|-----------------------------------------------|---------|---------|---------|---------|---------|---------|----------|--------------|
|                                        | (by                                           | period)                                       | Q1      | Q2      | Q3      | Q4      | Total   | Q1      | (Amount) | (Percentage) |
|                                        | Number of ma                                  | rriage agency*                                | 3,181   | 3,362   | 3,530   | 3,653   | _       | 3,803   | +622     | +19.6%       |
|                                        | Number of new                                 | members                                       | 11,649  | 12,878  | 12,580  | 11,907  | 49,014  | 12,225  | +576     | +4.9%        |
|                                        | Number of arrai                               | nged marriage meeting members                 | 88,453  | 90,484  | 91,883  | 91,493  | _       | 91,410  | +2,957   | +3.3%        |
|                                        | Number of arrai                               | nged marriage meetings                        | 161,978 | 175,361 | 183,764 | 178,962 | 700,065 | 178,172 | +16,194  | +10.0%       |
| Marriage agency Business (Affiliate    |                                               | Number of new openings                        | 260     | 277     | 286     | 241     | 1,064   | 268     | +8       | +3.1%        |
| Business + Directly-<br>Managed Lounge |                                               | Number of new members                         | 7,149   | 7,808   | 7,787   | 7,548   | 30,292  | 7,317   | +168     | +2.3%        |
| Business)                              | Affiliate Business                            | Number of arranged marriage meeting members * | 56,897  | 58,044  | 58,996  | 58,803  | _       | 58,461  | +1,564   | +2.7%        |
|                                        |                                               | Number of arranged marriage meetings          | 102,207 | 110,490 | 112,400 | 109,013 | 434,110 | 108,110 | +5,903   | +5.8%        |
|                                        |                                               | Number of new members                         | 4,500   | 5,070   | 4,793   | 4,359   | 18,722  | 4,908   | +408     | +9.1%        |
| Directly-Managed<br>Lounge Business    | Number of arranged marriage meeting members * | 31,556                                        | 32,440  | 32,887  | 32,690  | _       | 32,949  | +1,393  | +4.4%    |              |
|                                        |                                               | Number of arranged marriage meetings          | 59,771  | 64,871  | 71,364  | 69,949  | 265,955 | 70,062  | +10,291  | +17.2%       |

All major 3KPI (Number of new members, Number of arranged marriage meeting members, Number of arranged marriage meetings) are on an upward trend