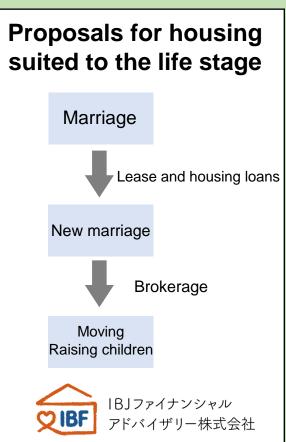

## Housing Business Strategy

Increase LTV by sending married couples to owned properties, and connect to real estate brokerage after the fixed-term lease period.

Rental condominiums for IBJ wedding couples