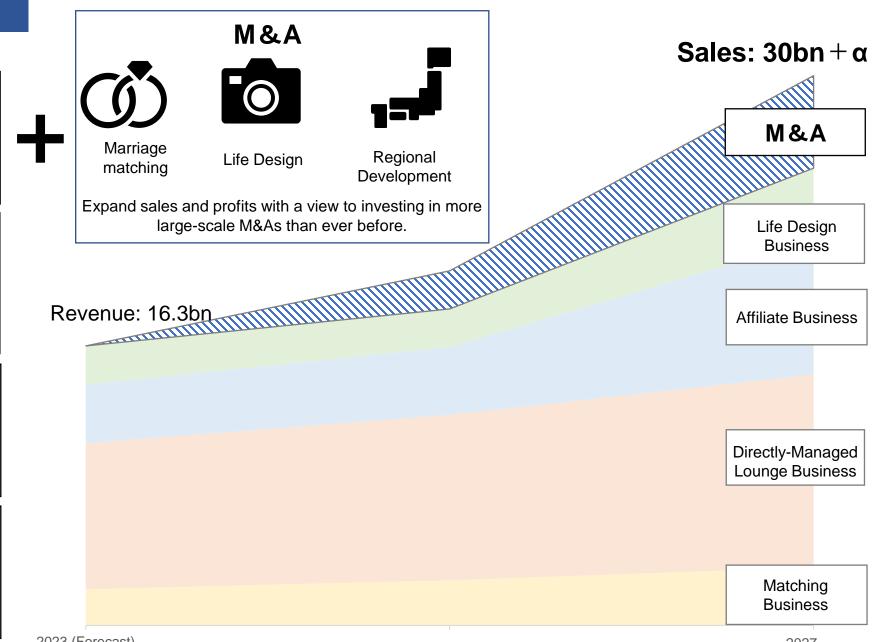

## **Medium-to long-term sales** growth image

#### **Life Design Business**

[Upselling business] Develop business from marriage matching to the life design field after marriage

#### **Affiliate Business**

[Income Driver Business]

Expand the network of franchisees by increasing the number of new franchisees and improve support for existing franchisees

#### **Directly-Managed Lounge Business**

[Core Business]

Improve IBJ methods and know-how for franchisees Increase the number of couples married through propagation

#### **Matching Business**

[Gateway Business]

Increase customer referrals by strengthening collaboration with franchised stores and directly managed lounge business, which are growth drivers

2023 (Forecast) 2027