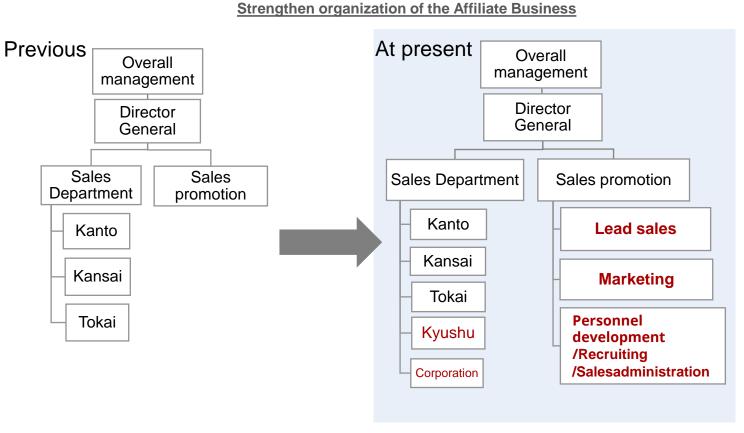

#### **Growth Strategy of the Affiliate Business** ①

Increased number of new business openings per salesperson by clarifying roles and subdividing areas in charge

- Improve productivity by clarifying roles within departments
- Subdivide the sales area in charge and promote regional development

### **Growth Strategy of the Affiliate Business**2

Aiming to increase major 3KPI (number of new members, number of members, and number of arranged marriages) in the overall Marriage agency Business by encouraging new franchised lounge to "acquire members" to get their business up and running quickly.