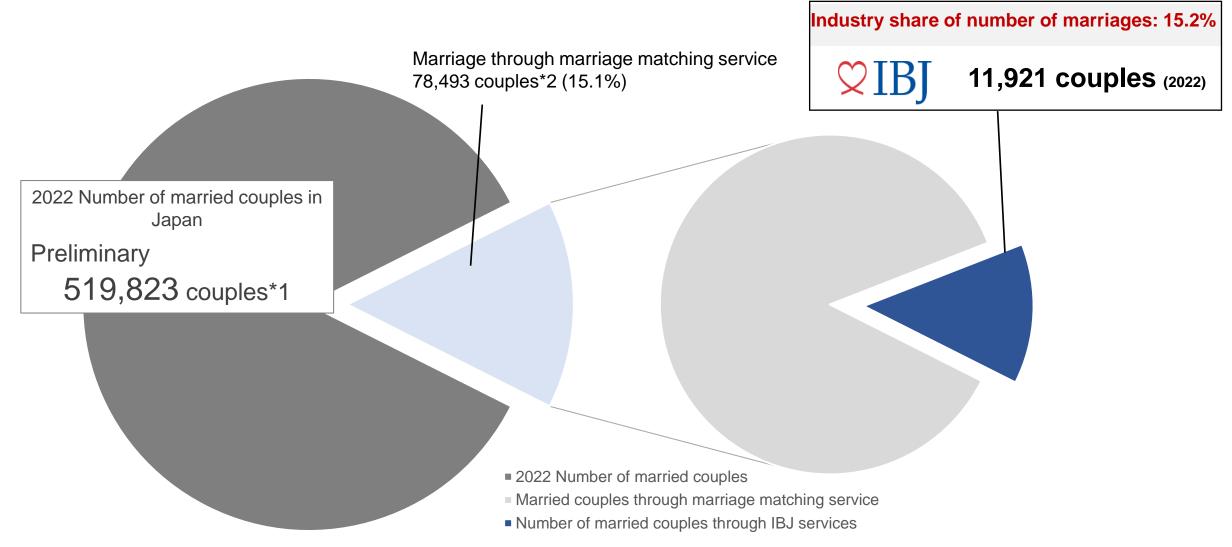

## Industry share of number of marriages 2022

One of the industry's leading shares of the number of marriages in the marriage matching industry at 15.2%.

<sup>\*1</sup> The number of marriages in 2022 is based on the Ministry of Health, Labour and Welfare's Monthly Vital Statistics Report (Preliminary Report) for December 2022. \*2 Calculated and prepared based on the percentage of marriage activity service use in the "Marriage Activity Survey 2022 (Recruit Bridal Research Institute)".