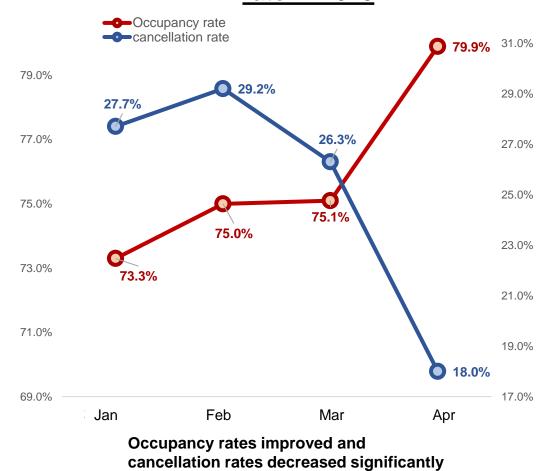

quality improvement"

#### **Growth Strategy of the Party Business**

Review "Recruiting", "Operation" and "Contents" to improve UX which declined under the COVID-19 crisis from 2020. Now that the event restrictions are being removed with the lowering of the Corona 5 class, a large event is planned.

#### **UX** improvement measures ①

#### Clarify customer needs and prevent mismatches



Clarified by objective participation conditions

Limited to those who meet attractive conditions

Able to balance work and private. More than five confessions etc.

## UX improvement measures ②

#### Smart participate reception on the day using the app



Simplify the presentation of identity confirmation documents at the reception with a PARTY PARTY app

## Occupancy rate and cancellation rate in 2023



#### **Strategy of the App Business**

Differentiation through UI/UX improvements and extensive support to retain members who are highly motivated to get married



#### Generous support that other companies cannot provide

|                                 | IBJ's matching app                                                           | Other companies' matching apps        |
|---------------------------------|------------------------------------------------------------------------------|---------------------------------------|
| Counselor in charge             | Support utilizing know-how of directly managed Marriage agency               | Support by staffs *Some matching apps |
| Provision of matching locations | Rent out our marriage meeting spaces to provide "safe and secure" locatio