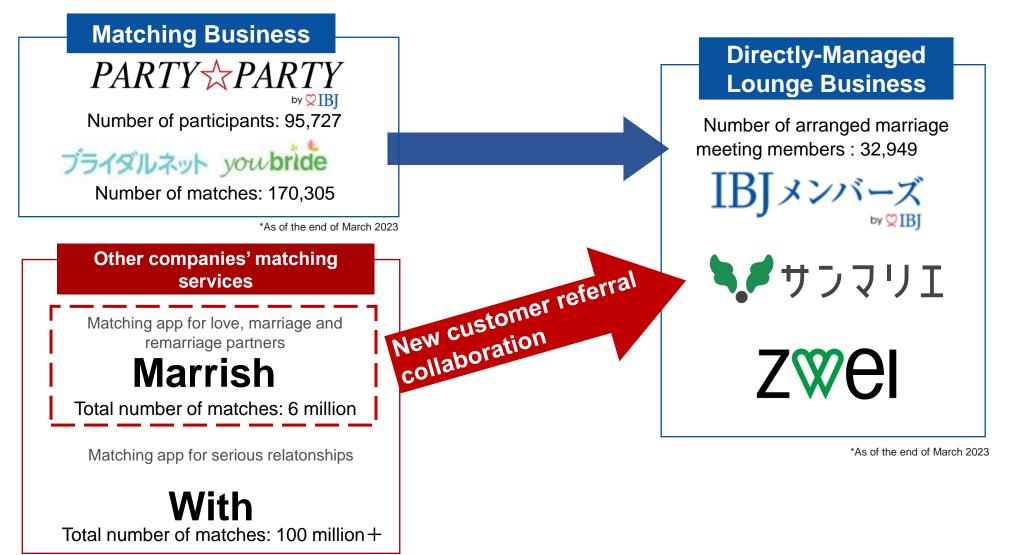

#### **Growth Strategy of the Directly-Managed Lounge Business ①**

In addition to sending customers from the Matching Business, expand the membership base of the arranged marriage meetings by attracting customers from other companies as a new sales channel.

## **KPI by Business**

| (by period)                            |                                               | 2022                                          |         |         |         |         | 2023    | YoY     | YoY      |              |
|----------------------------------------|-----------------------------------------------|-----------------------------------------------|---------|---------|---------|---------|---------|---------|----------|--------------|
|                                        | (by                                           | period)                                       | Q1      | Q2      | Q3      | Q4      | Total   | Q1      | (Amount) | (Percentage) |
|                                        | Number of ma                                  | rriage agency*                                | 3,181   | 3,362   | 3,530   | 3,653   | _       | 3,803   | +622     | +19.6%       |
|                                        | Number of new                                 | members                                       | 11,649  | 12,878  | 12,580  | 11,907  | 49,014  | 12,225  | +576     | +4.9%        |
|                                        | Number of arrai                               | nged marriage meeting members                 | 88,453  | 90,484  | 91,883  | 91,493  | _       | 91,410  | +2,957   | +3.3%        |
|                                        | Number of arrai                               | nged marriage meetings                        | 161,978 | 175,361 | 183,764 | 178,962 | 700,065 | 178,172 | +16,194  | +10.0%       |
| Marriage agency Business (Affiliate    |                                               | Number of new openings                        | 260     | 277     | 286     | 241     | 1,064   | 268     | +8       | +3.1%        |
| Business + Directly-<br>Managed Lounge |                                               | Number of new members                         | 7,149   | 7,808   | 7,787   | 7,548   | 30,292  | 7,317   | +168     | +2.3%        |
| Business)                              | Affiliate Business                            | Number of arranged marriage meeting members * | 56,897  | 58,044  | 58,996  | 58,803  | _       | 58,461  | +1,564   | +2.7%        |
|                                        |                                               | Number of arranged marriage meetings          | 102,207 | 110,490 | 112,400 | 109,013 | 434,110 | 108,110 | +5,903   | +5.8%        |
|                                        |                                               | Number of new members                         | 4,500   | 5,070   | 4,793   | 4,359   | 18,722  | 4,908   | +408     | +9.1%        |
| Directly-Managed<br>Lounge Business    | Number of arranged marriage meeting members * | 31,556                                        | 32,440  | 32,887  | 32,690  | _       | 32,949  | +1,393  | +4.4%    |              |
|                                        |                                               | Number of arranged marriage meetings          | 59,771  | 64,871  | 71,364  | 69,949  | 265,955 | 70,062  | +10,291  | +17.2%       |

\*As of the end of each quarter

|                   |                              | 2022    |         |         |         |         | 2023    | YoY      | YoY          |
|-------------------|------------------------------|---------|---------|---------|---------|---------|---------|----------|--------------|
|                   | (by period)                  | Q1      | Q2      | Q3      | Q4      | Total   | Q1      | (Amount) | (Percentage) |
|                   | Number of party participants | 96,085  | 125,677 | 123,122 | 121,942 | 466,826 | 95,727  | △358     | △0.4%        |
| Matching Business | Number of parties held       | 8,660   | 11,033  | 10,853  | 10,561  | 41,107  | 8,289   | △371     | △4.3%        |
|                   | Number of matches (apps)     | 196,338 | 193,342 | 185,881 | 166,643 | 742,204 | 170,305 | △26,033  | △13.3%       |