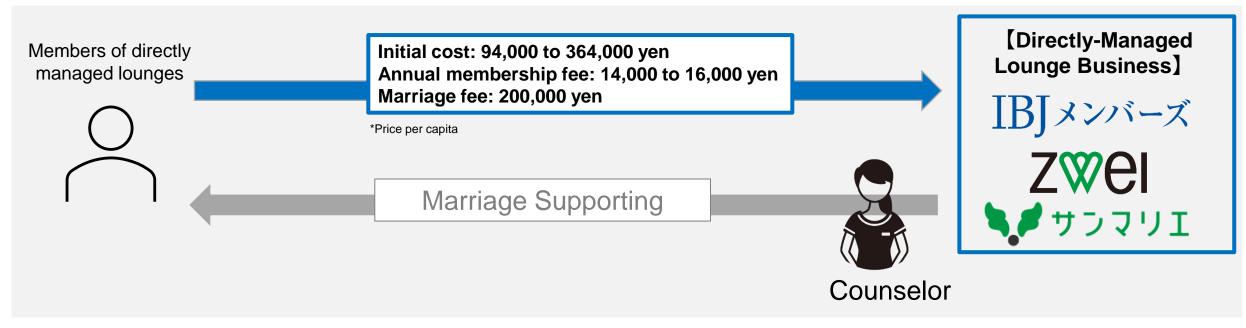

#### **Business Model of the Affiliate Business**

## **Earnings structure**

Superiority

**Industry's largest network** 

Number of members

**58,000** persons

**High matching rate Number of arranged** marriage meetings 108,000

\*As of the end of March 2023

**Supporting IBJ franchisees** 

Number of marriage agency

3,803

\*As of the end of March 2023

\*Total from January to the end of March 2023

#### Differences in Revenue Points Among the Affiliate Business and the Directly-managed Lounge Business