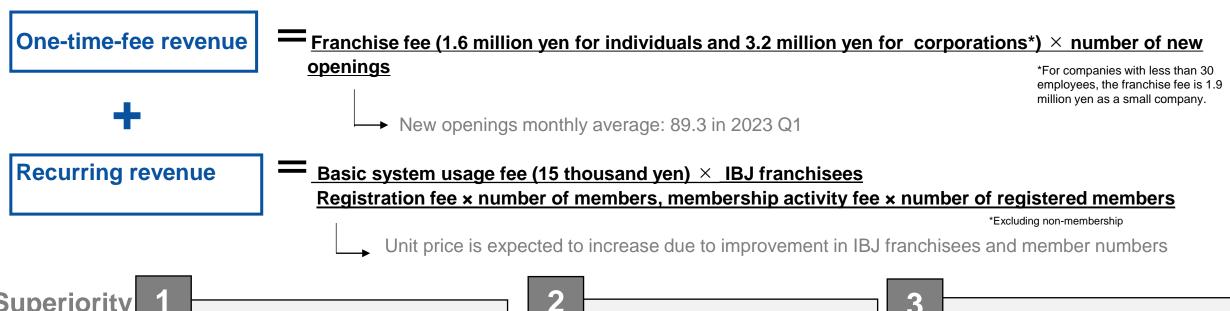

## The process from admission to marriage and profit points

Admission Counseling Arranged marriage meetings Dating Proposal Marriage

Monthly membership fee

94,000 to 364,000 yen per member

**Number of members** 

**4,908** persons

\*Total from January to the end of March 2023

Number of arranged marriage meeting members

14,000 to 16,000 yen per member

**32,000** persons

200,000 yen per married member

**Leading Indicators of marriage** 

Number of arranged marriage meetings

70,000

<sup>\*</sup>As of the end of March 2023

<sup>\*</sup>Total from January to the end of March 2023

#### Differences in Revenue Points Among the Affiliate Business and the Directly-managed Lounge Business