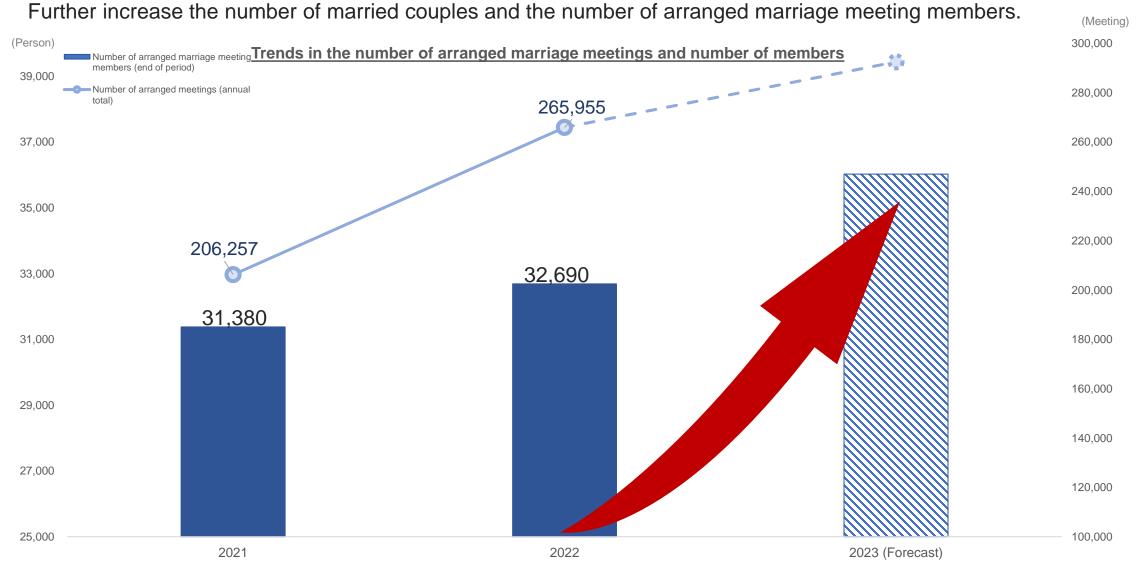

## **KPI by Business**

| (by period)                            |                                               | 2022                                          |         |         |         |         | 2023    | YoY     | YoY      |              |
|----------------------------------------|-----------------------------------------------|-----------------------------------------------|---------|---------|---------|---------|---------|---------|----------|--------------|
|                                        | (by                                           | period)                                       | Q1      | Q2      | Q3      | Q4      | Total   | Q1      | (Amount) | (Percentage) |
|                                        | Number of ma                                  | rriage agency*                                | 3,181   | 3,362   | 3,530   | 3,653   | _       | 3,803   | +622     | +19.6%       |
|                                        | Number of new                                 | members                                       | 11,649  | 12,878  | 12,580  | 11,907  | 49,014  | 12,225  | +576     | +4.9%        |
|                                        | Number of arrai                               | nged marriage meeting members                 | 88,453  | 90,484  | 91,883  | 91,493  | _       | 91,410  | +2,957   | +3.3%        |
|                                        | Number of arrai                               | nged marriage meetings                        | 161,978 | 175,361 | 183,764 | 178,962 | 700,065 | 178,172 | +16,194  | +10.0%       |
| Marriage agency Business (Affiliate    |                                               | Number of new openings                        | 260     | 277     | 286     | 241     | 1,064   | 268     | +8       | +3.1%        |
| Business + Directly-<br>Managed Lounge |                                               | Number of new members                         | 7,149   | 7,808   | 7,787   | 7,548   | 30,292  | 7,317   | +168     | +2.3%        |
| Business)                              | Affiliate Business                            | Number of arranged marriage meeting members * | 56,897  | 58,044  | 58,996  | 58,803  | _       | 58,461  | +1,564   | +2.7%        |
|                                        |                                               | Number of arranged marriage meetings          | 102,207 | 110,490 | 112,400 | 109,013 | 434,110 | 108,110 | +5,903   | +5.8%        |
|                                        |                                               | Number of new members                         | 4,500   | 5,070   | 4,793   | 4,359   | 18,722  | 4,908   | +408     | +9.1%        |
| Directly-Managed<br>Lounge Business    | Number of arranged marriage meeting members * | 31,556                                        | 32,440  | 32,887  | 32,690  | _       | 32,949  | +1,393  | +4.4%    |              |
|                                        |                                               | Number of arranged marriage meetings          | 59,771  | 64,871  | 71,364  | 69,949  | 265,955 | 70,062  | +10,291  | +17.2%       |

All major 3KPI (Number of new members, Number of arranged marriage meeting members, Number of arranged marriage meetings) are on an upward trend

#### **KPI Trends in the Affiliate Business**

Although the number of new openings declined in December last year due to seasonal factors, the number of Marriage agency has steadily increased since January 2023, surpassing 3,800 companies in 2023