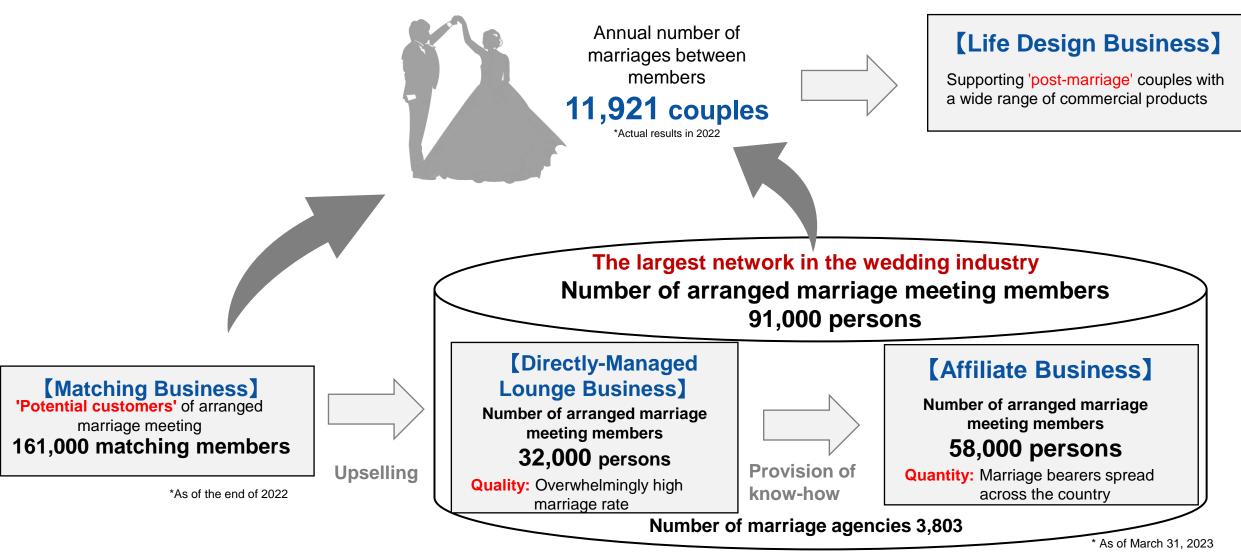

#### **Our Business Model**

Create married couples by utilizing the IBJ Group network and know-how of the largest scale in the wedding industry

<sup>1 &</sup>quot;Number of arranged marriage meeting members" refers to the number of members registered at marriage matching lounges of the Japan Wedding Consulting Center Federation, IBJ franchisees, IBJ Members, San Marie, and ZWEI.

## **Earnings structure**

Superiority

**Industry's largest network** 

Number of members

**58,000** persons

**High matching rate Number of arranged** marriage meetings 108,000

\*As of the end of March 2023

**Supporting IBJ franchisees** 

Number of marriage agency

3,803

\*As of the end of March 2023

\*Total from January to the end of March 2023