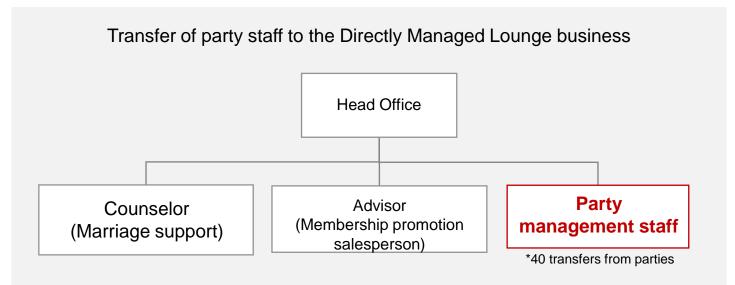

#### **Summary by Business Division**

| (Million yen)                                                                                                                                                                                                                                                                                                                                                                                                                                                                                                                                                                                                                                                                                                                                                                                                                                                                                                                                                                                                                                                                                                                                                                                                                                                                                                                                                                                                                                                                                                                                                                                                                                                                                                                                                                                                                                                                                                                                                                                                                                                                                                                  |                                    |       |       | 2022  |       |           | 2023<br>YoY(Amount) |              | VoV/Donosotono) |
|--------------------------------------------------------------------------------------------------------------------------------------------------------------------------------------------------------------------------------------------------------------------------------------------------------------------------------------------------------------------------------------------------------------------------------------------------------------------------------------------------------------------------------------------------------------------------------------------------------------------------------------------------------------------------------------------------------------------------------------------------------------------------------------------------------------------------------------------------------------------------------------------------------------------------------------------------------------------------------------------------------------------------------------------------------------------------------------------------------------------------------------------------------------------------------------------------------------------------------------------------------------------------------------------------------------------------------------------------------------------------------------------------------------------------------------------------------------------------------------------------------------------------------------------------------------------------------------------------------------------------------------------------------------------------------------------------------------------------------------------------------------------------------------------------------------------------------------------------------------------------------------------------------------------------------------------------------------------------------------------------------------------------------------------------------------------------------------------------------------------------------|------------------------------------|-------|-------|-------|-------|-----------|---------------------|--------------|-----------------|
| (IVIIIIOII YOTI)                                                                                                                                                                                                                                                                                                                                                                                                                                                                                                                                                                                                                                                                                                                                                                                                                                                                                                                                                                                                                                                                                                                                                                                                                                                                                                                                                                                                                                                                                                                                                                                                                                                                                                                                                                                                                                                                                                                                                                                                                                                                                                               |                                    | Q1    | Q2    | Q3    | Q4    | Full year | Q1                  | YOY (Amount) | YoY(Percentage) |
|                                                                                                                                                                                                                                                                                                                                                                                                                                                                                                                                                                                                                                                                                                                                                                                                                                                                                                                                                                                                                                                                                                                                                                                                                                                                                                                                                                                                                                                                                                                                                                                                                                                                                                                                                                                                                                                                                                                                                                                                                                                                                                                                | Net sales                          | 560   | 719   | 770   | 715   | 2,766     | 780                 | +219         | +39.1%          |
|                                                                                                                                                                                                                                                                                                                                                                                                                                                                                                                                                                                                                                                                                                                                                                                                                                                                                                                                                                                                                                                                                                                                                                                                                                                                                                                                                                                                                                                                                                                                                                                                                                                                                                                                                                                                                                                                                                                                                                                                                                                                                                                                | Lounge Opening<br>Support Business | 258   | 408   | 437   | 381   | 1,486     | 420                 | +162         | +63.1%          |
| ACCITATE DE LA CARRESTA DEL CARRESTA DEL CARRESTA DE LA CARRESTA D | Affiliate Business                 | 302   | 310   | 333   | 333   | 1,280     | 359                 | +56          | +18.7%          |
| Affiliate Business                                                                                                                                                                                                                                                                                                                                                                                                                                                                                                                                                                                                                                                                                                                                                                                                                                                                                                                                                                                                                                                                                                                                                                                                                                                                                                                                                                                                                                                                                                                                                                                                                                                                                                                                                                                                                                                                                                                                                                                                                                                                                                             | Divisional profit                  | 323   | 453   | 484   | 417   | 1,678     | 454                 | +131         | +40.5%          |
|                                                                                                                                                                                                                                                                                                                                                                                                                                                                                                                                                                                                                                                                                                                                                                                                                                                                                                                                                                                                                                                                                                                                                                                                                                                                                                                                                                                                                                                                                                                                                                                                                                                                                                                                                                                                                                                                                                                                                                                                                                                                                                                                | Lounge Opening<br>Support Business | 116   | 233   | 242   | 197   | 790       | 218                 | +102         | +87.3%          |
|                                                                                                                                                                                                                                                                                                                                                                                                                                                                                                                                                                                                                                                                                                                                                                                                                                                                                                                                                                                                                                                                                                                                                                                                                                                                                                                                                                                                                                                                                                                                                                                                                                                                                                                                                                                                                                                                                                                                                                                                                                                                                                                                | Affiliate Business                 | 206   | 219   | 241   | 220   | 887       | 235                 | +29          | +14.0%          |
| Directly-Managed Lounge                                                                                                                                                                                                                                                                                                                                                                                                                                                                                                                                                                                                                                                                                                                                                                                                                                                                                                                                                                                                                                                                                                                                                                                                                                                                                                                                                                                                                                                                                                                                                                                                                                                                                                                                                                                                                                                                                                                                                                                                                                                                                                        | Net sales                          | 1,907 | 1,995 | 2,005 | 2,039 | 7,947     | 2,051               | +143         | +7.5%           |
| Business • The staff is moved from Party Business in 2023 1Q                                                                                                                                                                                                                                                                                                                                                                                                                                                                                                                                                                                                                                                                                                                                                                                                                                                                                                                                                                                                                                                                                                                                                                                                                                                                                                                                                                                                                                                                                                                                                                                                                                                                                                                                                                                                                                                                                                                                                                                                                                                                   | Divisional profit                  | 463   | 481   | 491   | 499   | 1,935     | 435                 | △27          | △5.9%           |
|                                                                                                                                                                                                                                                                                                                                                                                                                                                                                                                                                                                                                                                                                                                                                                                                                                                                                                                                                                                                                                                                                                                                                                                                                                                                                                                                                                                                                                                                                                                                                                                                                                                                                                                                                                                                                                                                                                                                                                                                                                                                                                                                | Net sales                          | 861   | 678   | 539   | 530   | 2,610     | 452                 | △408         | △47.5%          |
|                                                                                                                                                                                                                                                                                                                                                                                                                                                                                                                                                                                                                                                                                                                                                                                                                                                                                                                                                                                                                                                                                                                                                                                                                                                                                                                                                                                                                                                                                                                                                                                                                                                                                                                                                                                                                                                                                                                                                                                                                                                                                                                                | Party Business                     | 262   | 338   | 333   | 343   | 1,277     | 270                 | +8           | +3.3%           |
| Matching Business  -IBJ Gohan Date (formerly known: Rush) reclassified                                                                                                                                                                                                                                                                                                                                                                                                                                                                                                                                                                                                                                                                                                                                                                                                                                                                                                                                                                                                                                                                                                                                                                                                                                                                                                                                                                                                                                                                                                                                                                                                                                                                                                                                                                                                                                                                                                                                                                                                                                                         | App Business                       | 599   | 340   | 206   | 186   | 1,332     | 182                 | △417         | △69.6%          |
| from the Party Business to the App Business,<br>and retroactively changed Net sales and Divisional<br>profit.                                                                                                                                                                                                                                                                                                                                                                                                                                                                                                                                                                                                                                                                                                                                                                                                                                                                                                                                                                                                                                                                                                                                                                                                                                                                                                                                                                                                                                                                                                                                                                                                                                                                                                                                                                                                                                                                                                                                                                                                                  | Divisional profit                  | 49    | 82    | 66    | 58    | 256       | 39                  | △9           | △20.0%          |
|                                                                                                                                                                                                                                                                                                                                                                                                                                                                                                                                                                                                                                                                                                                                                                                                                                                                                                                                                                                                                                                                                                                                                                                                                                                                                                                                                                                                                                                                                                                                                                                                                                                                                                                                                                                                                                                                                                                                                                                                                                                                                                                                | Party Business                     | 7     | 29    | 13    | 17    | 68        | 0                   | △6           | △88.2%          |
|                                                                                                                                                                                                                                                                                                                                                                                                                                                                                                                                                                                                                                                                                                                                                                                                                                                                                                                                                                                                                                                                                                                                                                                                                                                                                                                                                                                                                                                                                                                                                                                                                                                                                                                                                                                                                                                                                                                                                                                                                                                                                                                                | App Business                       | 42    | 52    | 53    | 40    | 187       | 38                  | ∆3           | △8.0%           |
| Life Design Business                                                                                                                                                                                                                                                                                                                                                                                                                                                                                                                                                                                                                                                                                                                                                                                                                                                                                                                                                                                                                                                                                                                                                                                                                                                                                                                                                                                                                                                                                                                                                                                                                                                                                                                                                                                                                                                                                                                                                                                                                                                                                                           | Net sales                          | 317   | 325   | 375   | 374   | 1,392     | 579                 | +262         | +82.5%          |
| There are more contributions by the M&A enforcement than 1Q in 2023                                                                                                                                                                                                                                                                                                                                                                                                                                                                                                                                                                                                                                                                                                                                                                                                                                                                                                                                                                                                                                                                                                                                                                                                                                                                                                                                                                                                                                                                                                                                                                                                                                                                                                                                                                                                                                                                                                                                                                                                                                                            | Divisional profit                  | 47    | 26    | 69    | △1    | 141       | 132                 | +85          | +179.7%         |

Strengthen the role of party management staff

Aiming to expand profits by emphasizing "quantitative expansion < quality improvement"