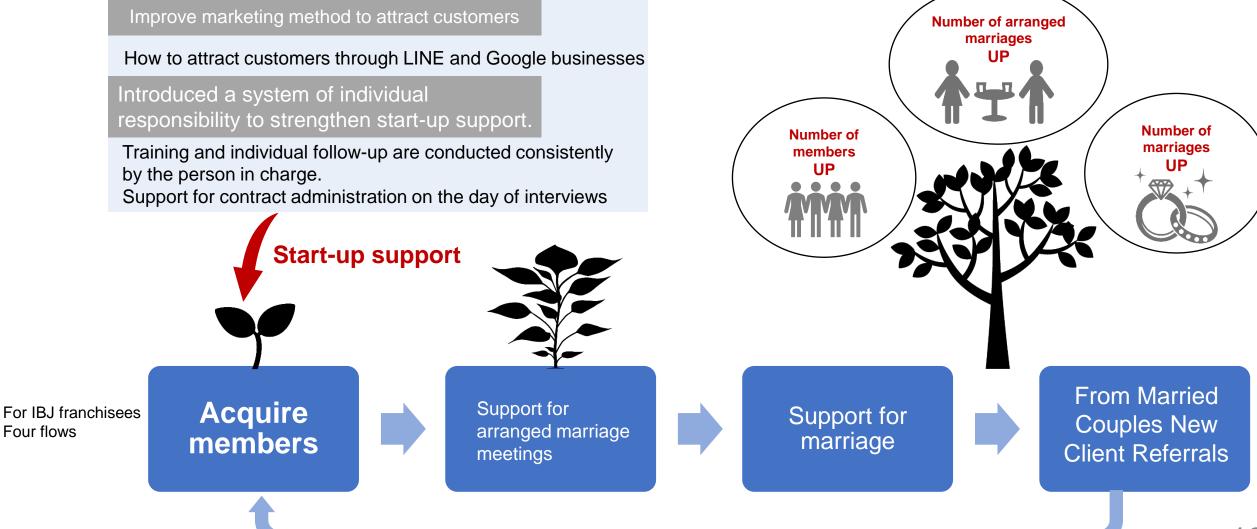

### **Growth Strategy of the Affiliate Business**2

Aiming to increase major 3KPI (number of new members, number of members, and number of arranged marriages) in the overall Marriage agency Business by encouraging new franchised lounge to "acquire members" to get their business up and running quickly.