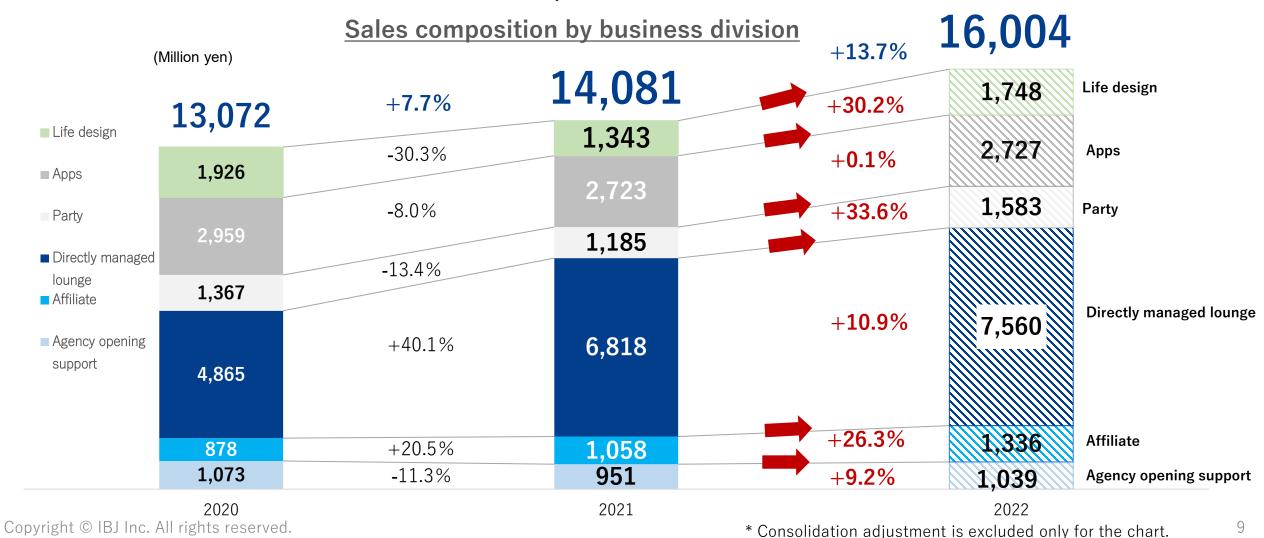

## Summary of Full-year 2021 Results by Business Division

| (Million yen)                                       |                   | Full-year 2020<br>Actual results | Full-year 2021<br>Actual results | Amount of change | Change (%) |
|-----------------------------------------------------|-------------------|----------------------------------|----------------------------------|------------------|------------|
| Agency opening                                      | Net sales         | 1,073                            | 951                              | -121             | -11.3%     |
| support business                                    | Divisional profit | 736                              | 559                              | -176             | -23.9%     |
| Affiliate business                                  | Net sales         | 878                              | 1,058                            | +179             | +20.5%     |
| Aimale business                                     | Divisional profit | 583                              | 688                              | +105             | +18.0%     |
| Directly managed                                    | Net sales         | 4,865                            | 6,818                            | +1,953           | +40.1%     |
| lounge business *ZWEI was consolidated in May 2020. | Divisional profit | 1,001                            | 1,493                            | +492             | +49.2%     |
| Party business                                      | Net sales         | 1,367                            | 1,185                            | -182             | -13.4%     |
|                                                     | Divisional profit | 232                              | 23                               | -208             | -89.9%     |
| A b                                                 | Net sales         | 2,959                            | 2,723                            | -235             | -8.0%      |
| Apps business                                       | Divisional profit | 524                              | 233                              | -290             | -55.5%     |
|                                                     | Net sales         | 1,926                            | 1,343                            | -583             | -30.3%     |
| Life design business                                | Divisional profit | 14                               | 90                               | +75              | +511.0%    |

## Full-year 2022 Results Forecast by Business Division

| (Million yen)                                      |                   | Full-year 2021<br>Actual results (A) | Full-year 2022<br>Forecast (B) | Amount of change (B)-(A) | Change (%) |
|----------------------------------------------------|-------------------|--------------------------------------|--------------------------------|--------------------------|------------|
| Agency opening                                     | Net sales         | 951                                  | 1,039                          | +87                      | +9.2%      |
| support business                                   | Divisional profit | 559                                  | 455                            | -104                     | -18.7%     |
| Affiliate business                                 | Net sales         | 1,058                                | 1,336                          | +278                     | +26.3%     |
| Affiliate business                                 | Divisional profit | 688                                  | 867                            | +178                     | +25.9%     |
| Directly managed                                   | Net sales         | 6,818                                | 7,560                          | +742                     | +10.9%     |
| lounge business *ZWEI was consolidated in May 2020 | Divisional profit | 1,493                                | 1,799                          | +305                     | +20.4%     |
|                                                    | Net sales         | 1,185                                | 1,583                          | +398                     | +33.6%     |
| Party business                                     | Divisional profit | 23                                   | 112                            | +88                      | +378.5%    |
| Apps business                                      | Net sales         | 2,723                                | 2,727                          | +3                       | +0.1%      |
|                                                    | Divisional profit | 233                                  | 221                            | -11                      | -5.0%      |
|                                                    | Net sales         | 1,343                                | 1,748                          | +405                     | +30.2%     |
| Life design business                               | Divisional profit | 90                                   | 306                            | +215                     | +239.0%    |

#### **◯** IBTChanges in Sales Composition by Business Division

Net sales in 2022 are expected to exceed the previous year's level in all business divisions Driven by the affiliate business and the directly managed lounge business, sales in the party business are also expected to increase