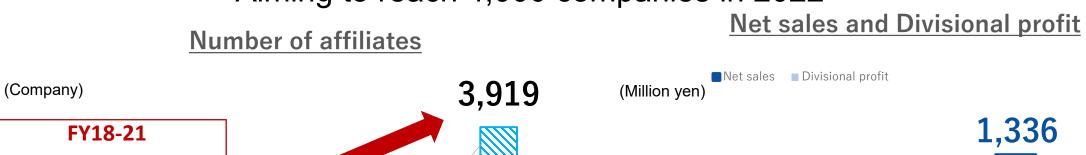

#### **Affiliate Business**

13

Number of affiliates exceeded 3,000 companies in 2021 Aiming to reach 4,000 companies in 2022

2018 2019 2020 2021 2022 2020 2021 2022 Copyright © IBJ Inc. All rights reserved.

#### **Progress in Increasing Number of Affiliates to 10,000 Companies**

Number of affiliates exceeded 3,000 in 2021, steadily increasing toward the target of 10,000 in 2027