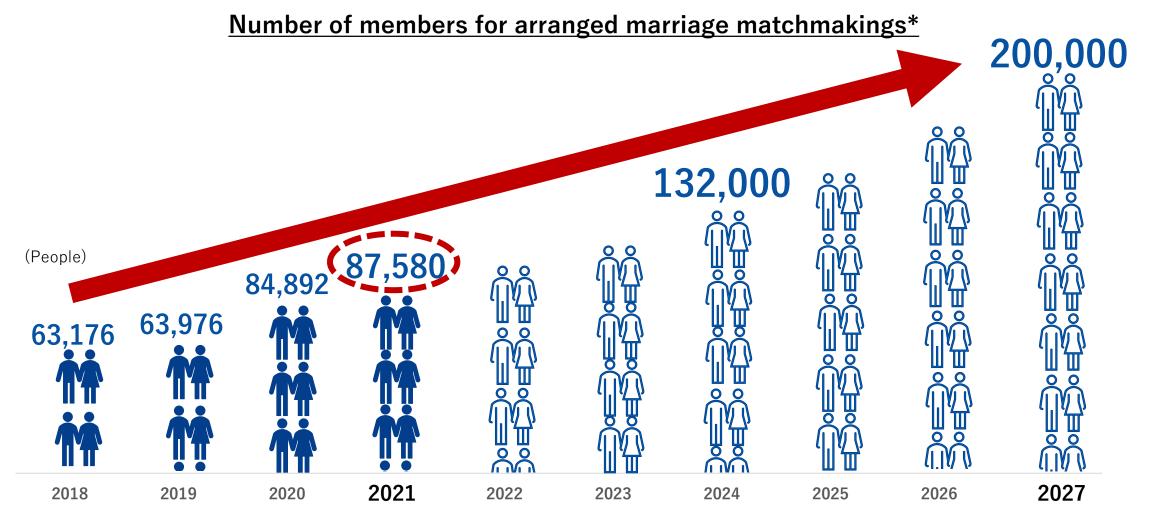

#### For Increasing Number of Members for marriage matchmakings to 200,000

The membership base is expected to expand as a result of an increase in number of affiliates and group synergy of the directly managed lounge business

<sup>\*</sup> Number of members for arranged marriage meetings refers to the number of members registered with marriage consulting agencies of Japan Marriage Consulting Federation, IBJ Members, Sunmarie and ZWEI