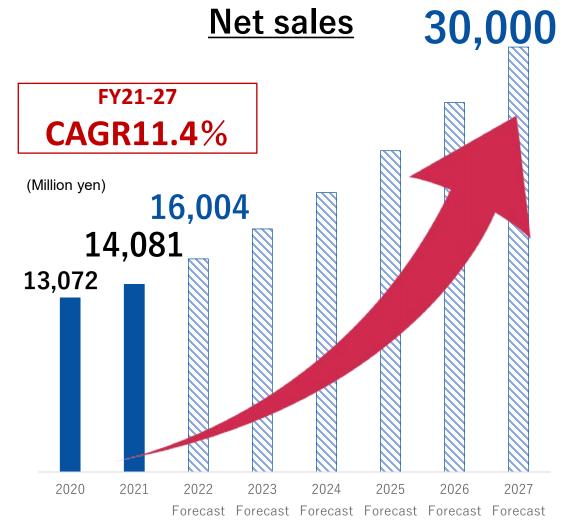

### **Summary of Full-year 2021 Consolidated Results**

Net sales: 14,081 million yen (+1,009million yen YoY) with a large contribution from consolidation of ZWEI Operating income: 1,516million yen (-104 million yen YoY) even under a risky environment

| (Million yen)                                 | Full-year 2020<br>Actual results (A) | Full-year 2021<br>Actual results (B) | Amount of change (B)-(A) | YoY change (B)/(A) |
|-----------------------------------------------|--------------------------------------|--------------------------------------|--------------------------|--------------------|
| Net sales                                     | 13,072                               | 14,081                               | +1,009                   | +7.7%              |
| Operating income                              | 1,620                                | 1,516                                | -104                     | -6.4%              |
| Ordinary income                               | 1,518                                | 1,426                                | -91                      | -6.0%              |
| Profit<br>attributable<br>to owners of parent | 686                                  | 1,054                                | +367                     | +53.6%             |

### Full-year 2022 Consolidated Results Forecast

Expected to achieve higher growth vs the previous year despite investment in growth for the Mid-Term Management Plan

Enhanced investment in IT and human resources to achieve sustainable growth

| (Million yen)                                 | Full-year 2021<br>Actual results (A) | Full-year 2022<br>Forecast (B) | Amount of change (B)-(A) | YoY change<br>(B)/(A) |
|-----------------------------------------------|--------------------------------------|--------------------------------|--------------------------|-----------------------|
| Net sales                                     | 14,081                               | 16,004                         | +1,922                   | +13.7%                |
| Operating income                              | 1,516                                | 1,701                          | +185                     | +12.2%                |
| Ordinary<br>income                            | 1,426                                | 1,680                          | +254                     | +17.8%                |
| Profit<br>attributable to<br>owners of parent | 1,054                                | 1,334                          | +280                     | +26.6%                |

#### Progress of Consolidated Results toward the Mid-Term Management Plan

The number of married couples, a significant 2021 KPI, is showing steady progress toward targets in the 2027 Mid-Term Management Plan