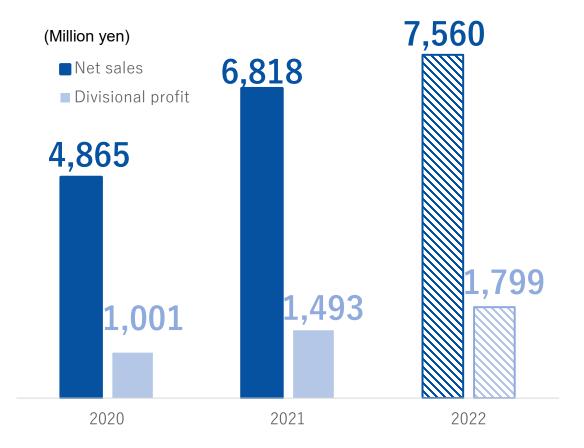

## Summary of Full-year 2021 Results by Business Division

| (Million yen)                                       |                   | Full-year 2020<br>Actual results | Full-year 2021<br>Actual results | Amount of change | Change (%) |
|-----------------------------------------------------|-------------------|----------------------------------|----------------------------------|------------------|------------|
| Agency opening                                      | Net sales         | 1,073                            | 951                              | -121             | -11.3%     |
| support business                                    | Divisional profit | 736                              | 559                              | -176             | -23.9%     |
| Affiliate business                                  | Net sales         | 878                              | 1,058                            | +179             | +20.5%     |
| Aimale business                                     | Divisional profit | 583                              | 688                              | +105             | +18.0%     |
| Directly managed                                    | Net sales         | 4,865                            | 6,818                            | +1,953           | +40.1%     |
| lounge business *ZWEI was consolidated in May 2020. | Divisional profit | 1,001                            | 1,493                            | +492             | +49.2%     |
| Party business                                      | Net sales         | 1,367                            | 1,185                            | -182             | -13.4%     |
|                                                     | Divisional profit | 232                              | 23                               | -208             | -89.9%     |
| A b                                                 | Net sales         | 2,959                            | 2,723                            | -235             | -8.0%      |
| Apps business                                       | Divisional profit | 524                              | 233                              | -290             | -55.5%     |
|                                                     | Net sales         | 1,926                            | 1,343                            | -583             | -30.3%     |
| Life design business                                | Divisional profit | 14                               | 90                               | +75              | +511.0%    |

## Full-year 2022 Results Forecast by Business Division

| (Million yen)                                      |                   | Full-year 2021<br>Actual results (A) | Full-year 2022<br>Forecast (B) | Amount of change (B)-(A) | Change (%) |
|----------------------------------------------------|-------------------|--------------------------------------|--------------------------------|--------------------------|------------|
| Agency opening                                     | Net sales         | 951                                  | 1,039                          | +87                      | +9.2%      |
| support business                                   | Divisional profit | 559                                  | 455                            | -104                     | -18.7%     |
| Affiliate business                                 | Net sales         | 1,058                                | 1,336                          | +278                     | +26.3%     |
| Affiliate business                                 | Divisional profit | 688                                  | 867                            | +178                     | +25.9%     |
| Directly managed                                   | Net sales         | 6,818                                | 7,560                          | +742                     | +10.9%     |
| lounge business *ZWEI was consolidated in May 2020 | Divisional profit | 1,493                                | 1,799                          | +305                     | +20.4%     |
|                                                    | Net sales         | 1,185                                | 1,583                          | +398                     | +33.6%     |
| Party business                                     | Divisional profit | 23                                   | 112                            | +88                      | +378.5%    |
| Apps business                                      | Net sales         | 2,723                                | 2,727                          | +3                       | +0.1%      |
|                                                    | Divisional profit | 233                                  | 221                            | -11                      | -5.0%      |
|                                                    | Net sales         | 1,343                                | 1,748                          | +405                     | +30.2%     |
| Life design business                               | Divisional profit | 90                                   | 306                            | +215                     | +239.0%    |