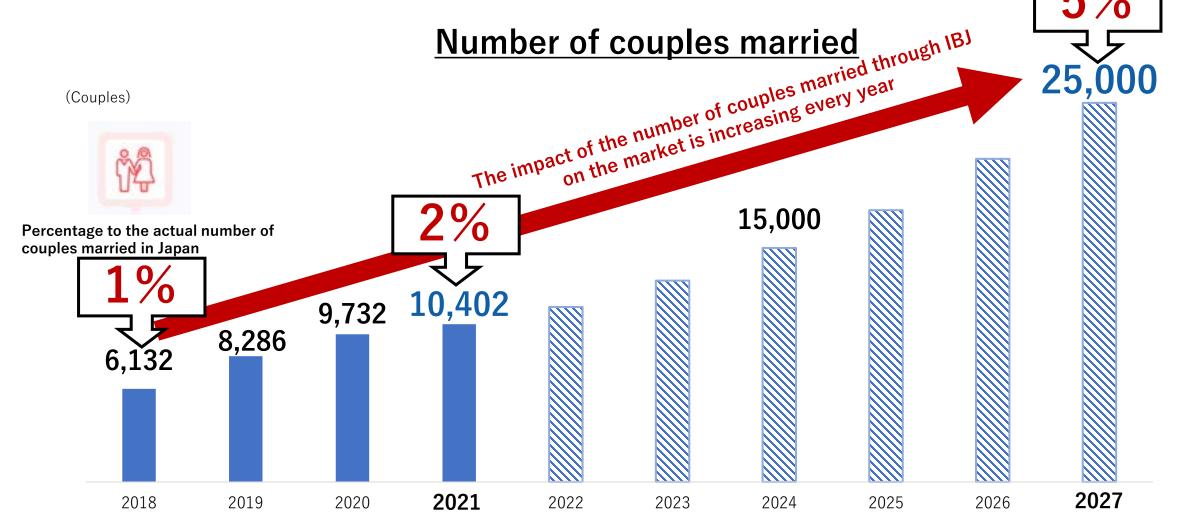

#### **Progress in Increasing Number of Couples Married to 5% (25,000 Couples)**

The number of couples married through IBJ in 2021 favorably increased to 10,402 despite the current market conditions

\*2 The annual number of couples married in 2027 was assumed to be 500,000 based on IBJ's own estimates.

<sup>\*1</sup> The proportion of the annual number of couples married in 2021 (2%) is based on IBJ's own calculation by converting the number of couples married from January to August in 2021 (343,111 couples) reported in "2021 August Monthly Report on Vital Statistics (approximate figures)" published by the Ministry of Health, Labour and Welfare into an annual figure (514,656 couples).