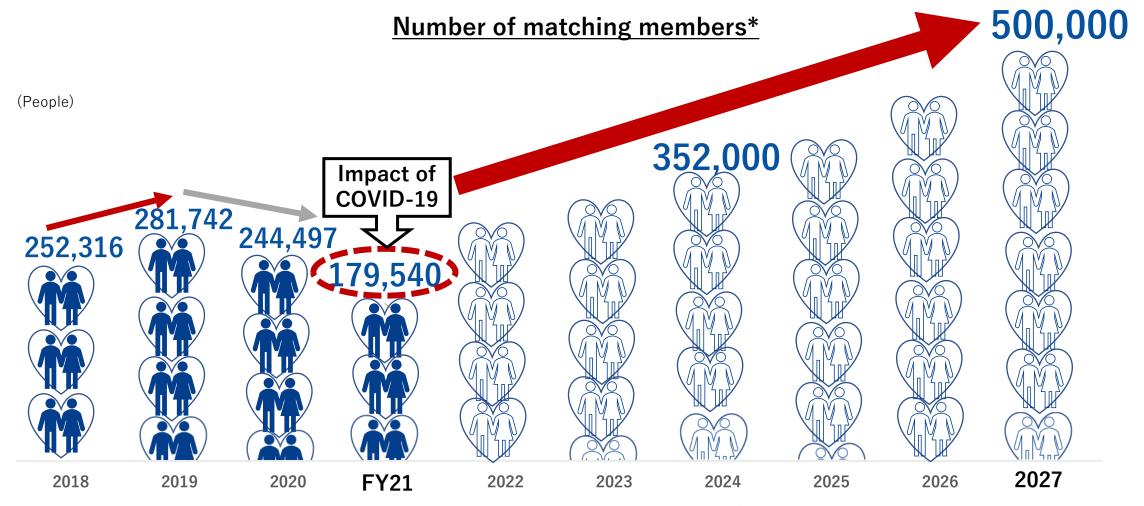

#### For Increasing Number of Matching Members to 500,000

The number of matching members decreased due to the impact of COVID-19 on the Party Business and Apps Business, but is expected to increase after COVID-19 is contained

<sup>\*</sup> Number of matching members refers to the number of registered members of PARTY & PARTY and Rush with a login record within 1 year + number of paid members 26 of Bridal Net and Diverse (youbride/YYC) as of the end of the fiscal year

#### Progress of Consolidated Results toward the Mid-Term Management Plan

The number of married couples, a significant 2021 KPI, is showing steady progress toward targets in the 2027 Mid-Term Management Plan

## **Progress of the Mid-Term Management Plan (2021-2027)**

Significant 2021 KPIs are showing steady progress toward targets in the 2027 Mid-Term Management Plan Secondary KPIs to be reviewed in 2024 (Phase 1) due to prolonged impact of COVID-19