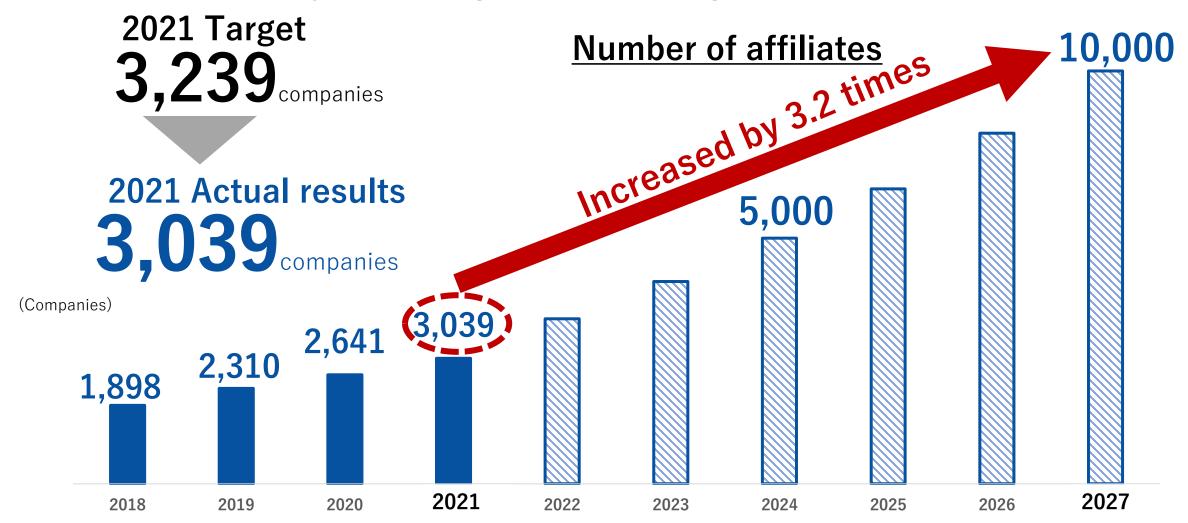

#### **Affiliate Business**

13

Number of affiliates exceeded 3,000 companies in 2021 Aiming to reach 4,000 companies in 2022

2018 2019 2020 2021 2022 2020 2021 2022 Copyright © IBJ Inc. All rights reserved.

#### **Progress in Increasing Number of Affiliates to 10,000 Companies**

Number of affiliates exceeded 3,000 in 2021, steadily increasing toward the target of 10,000 in 2027