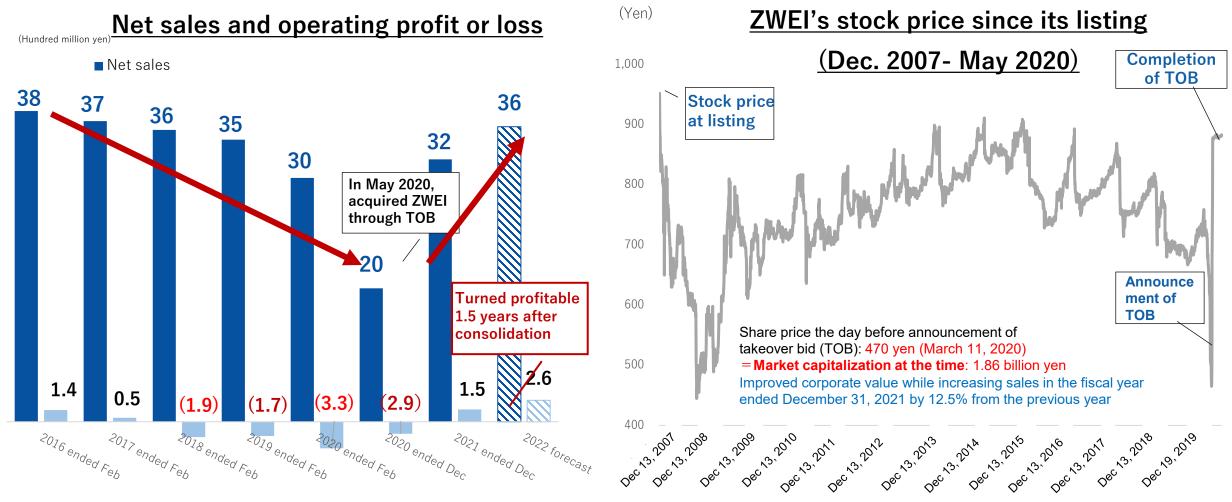

#### **ZWEI Turned Profitable in 1.5 Years after Consolidation**

ZWEI's sales and profit are on an upward trend after joining the Group ZWEI is becoming our source of revenue to achieve the Mid-Term Management Plan

BJ consolidated data for fiscal 2020 ended December 31 covers May through December, but data provided here is for the period March through December, for consistency with other fiscal years. \*Time series of stock prices are based on Yahoo! Finance.