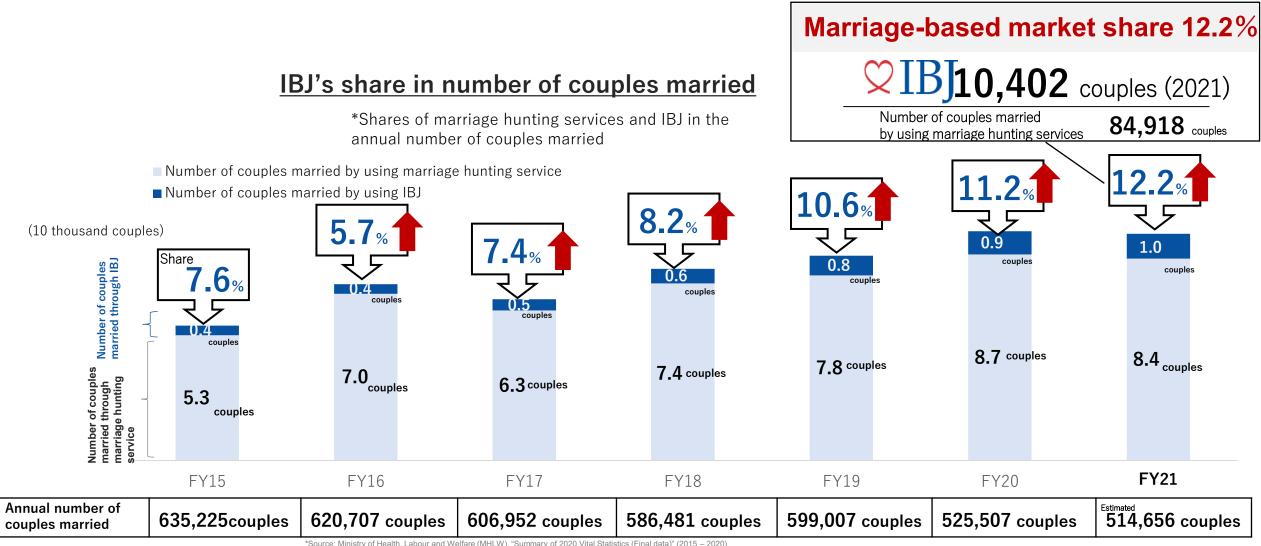

#### **Progress in Increasing Number of Couples Married to 5% (25,000 Couples)**

The number of couples married through IBJ in 2021 favorably increased to 10,402 despite the current market conditions

\*2 The annual number of couples married in 2027 was assumed to be 500,000 based on IBJ's own estimates.

<sup>\*1</sup> The proportion of the annual number of couples married in 2021 (2%) is based on IBJ's own calculation by converting the number of couples married from January to August in 2021 (343,111 couples) reported in "2021 August Monthly Report on Vital Statistics (approximate figures)" published by the Ministry of Health, Labour and Welfare into an annual figure (514,656 couples).