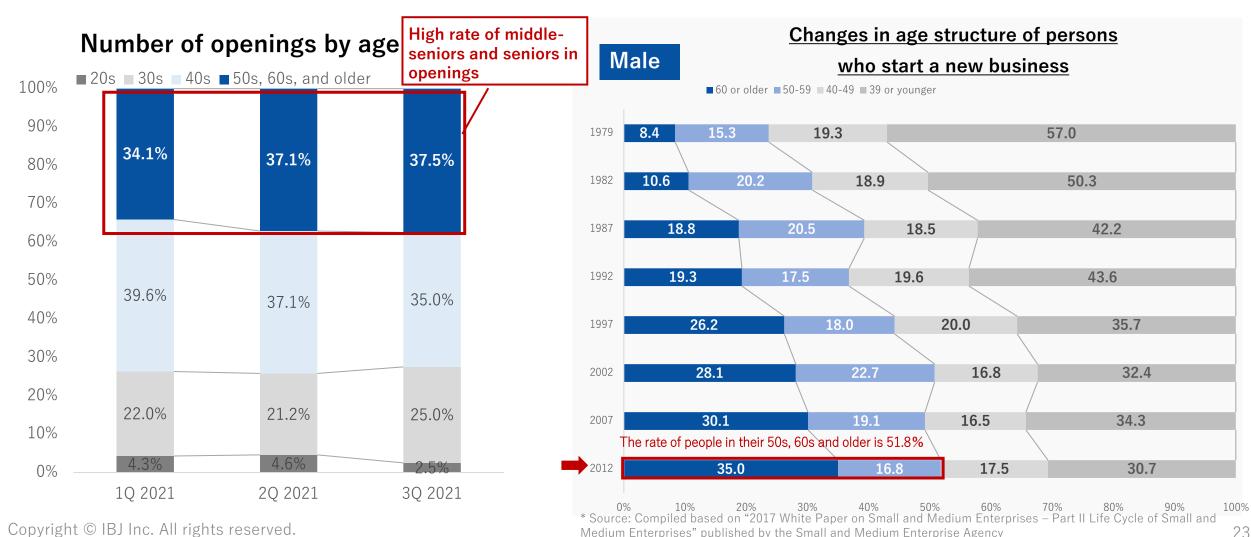

#### Development of affilites(3) businesses by middle-aged and seniors

Middle-seniors and seniors accounts for about 50% of men who started a business There are many potential middle-seniors and seniors as our targets for openings