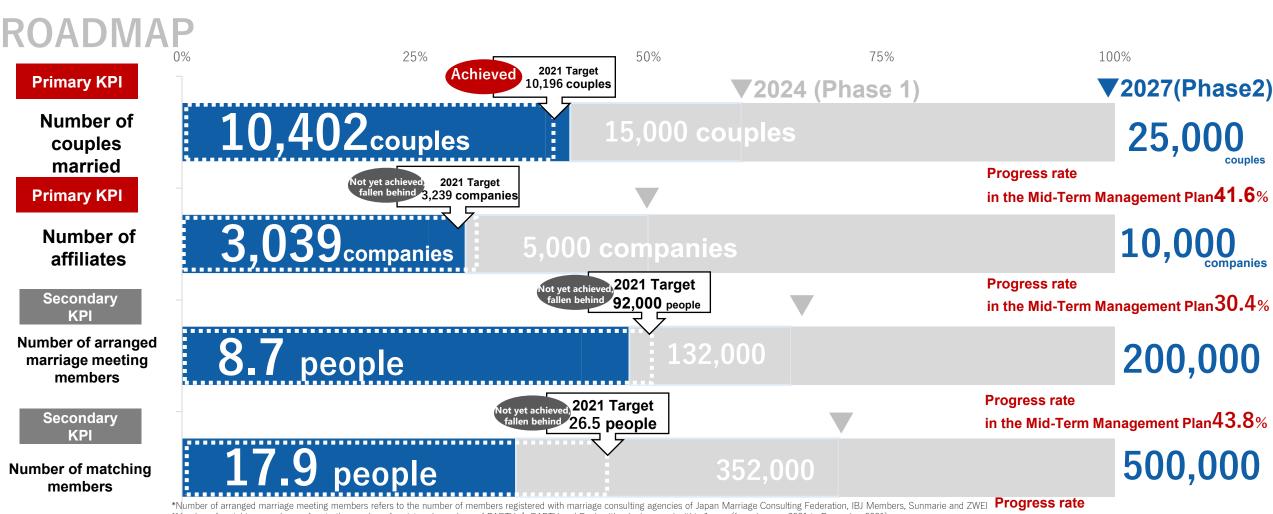

#### Progress of Consolidated Results toward the Mid-Term Management Plan

The number of married couples, a significant 2021 KPI, is showing steady progress toward targets in the 2027 Mid-Term Management Plan

## **Progress of the Mid-Term Management Plan (2021-2027)**

Significant 2021 KPIs are showing steady progress toward targets in the 2027 Mid-Term Management Plan Secondary KPIs to be reviewed in 2024 (Phase 1) due to prolonged impact of COVID-19

in the Mid-Term Management Plan 35.9%

<sup>\*</sup>Number of matching members refers to the number of registered members of PARTY ☆ PARTY and Rush with a login record within 1 year (from January 2021 to December 2021)

#### **Progress in Increasing Number of Couples Married to 5% (25,000 Couples)**

The number of couples married through IBJ in 2021 favorably increased to 10,402 despite the current market conditions

\*2 The annual number of couples married in 2027 was assumed to be 500,000 based on IBJ's own estimates.

#### **Progress in Increasing Number of Affiliates to 10,000 Companies**

Number of affiliates exceeded 3,000 in 2021, steadily increasing toward the target of 10,000 in 2027

#### For Increasing Number of Members for marriage matchmakings to 200,000

The membership base is expected to expand as a result of an increase in number of affiliates and group synergy of the directly managed lounge business

#### For Increasing Number of Matching Members to 500,000

The number of matching members decreased due to the impact of COVID-19 on the Party Business and Apps Business, but is expected to increase after COVID-19 is contained