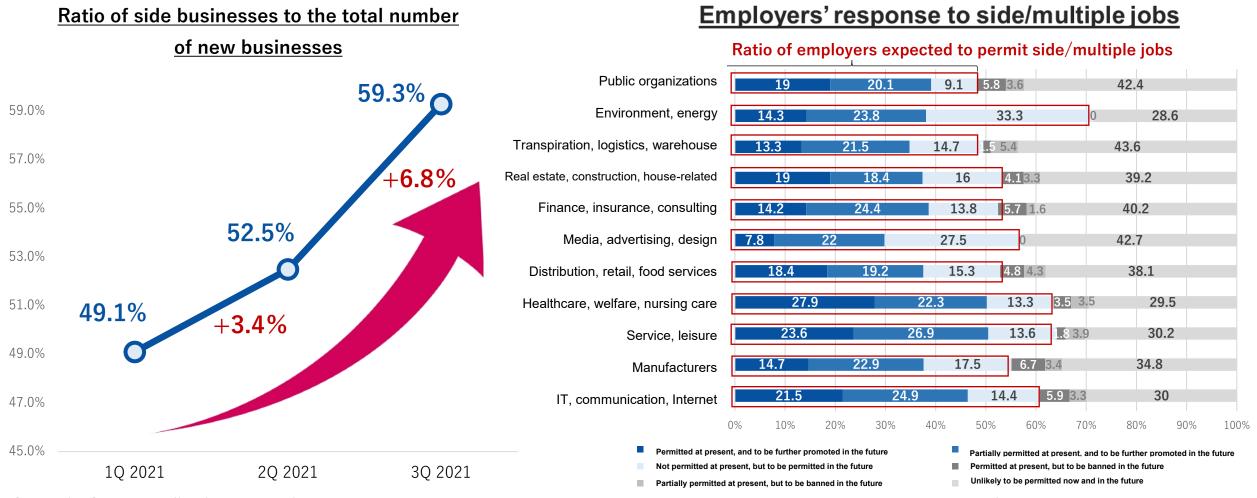

#### For Increasing Number of Affiliates to 10,000 Companies (2) Increase in Starting Side Business

The rate of openings increased as the ban on side jobs has been lifted in large companies. The trend of allowing employees to hold side/multiple jobs to be expanded in the future.

#### Development of affilites(3) businesses by middle-aged and seniors

Middle-seniors and seniors accounts for about 50% of men who started a business There are many potential middle-seniors and seniors as our targets for openings