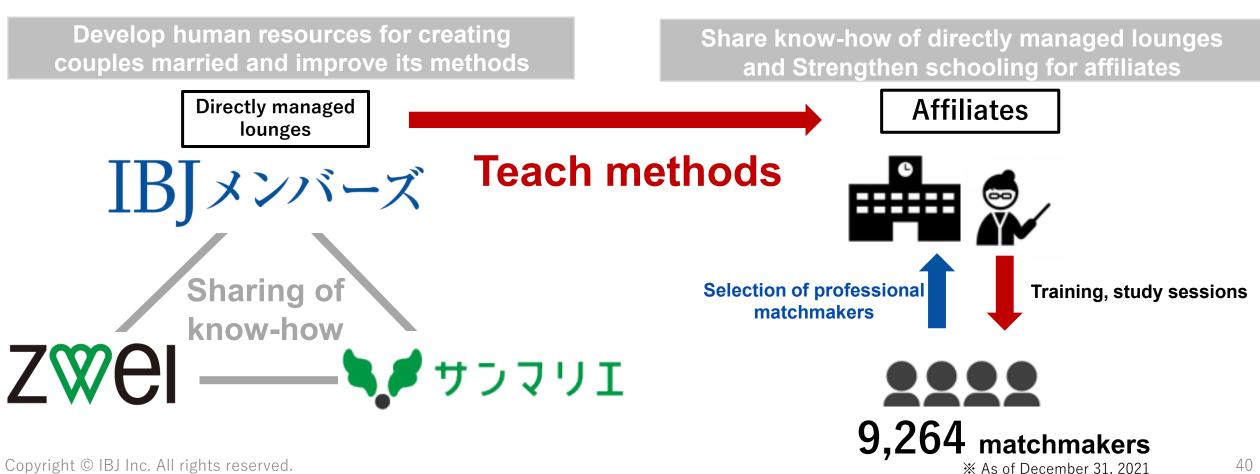

## **Agency Opening Support Business**

Introduction of a new joining fee structure dramatically increased the number of new openings
Its impact on business performance was minimal, but it contributed to an increase in the number of
affiliates in the medium to long term

#### **Affiliate Business**

13

Number of affiliates exceeded 3,000 companies in 2021 Aiming to reach 4,000 companies in 2022

2018 2019 2020 2021 2022 2020 2021 2022 Copyright © IBJ Inc. All rights reserved.

### Overwhelming numbers nationwide

**Affiliates** 3,039 companies 87,580 people

(+15.1% YoY)

**Arranged marriage** meeting members

(+3.2% YoY)

**Matchmakers** 

9,264<sub>people</sub>

(+2.1% YoY)

\*As of December 31, 2021