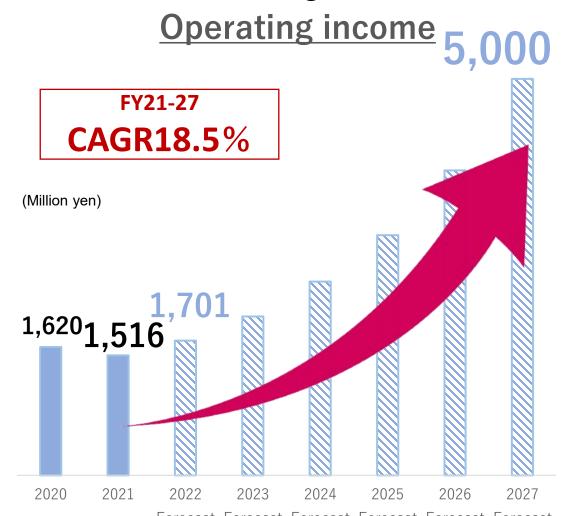

### **Summary of Full-year 2021 Consolidated Results**

Net sales: 14,081 million yen (+1,009million yen YoY) with a large contribution from consolidation of ZWEI Operating income: 1,516million yen (-104 million yen YoY) even under a risky environment

| (Million yen)                                 | Full-year 2020<br>Actual results (A) | Full-year 2021<br>Actual results (B) | Amount of change (B)-(A) | YoY change (B)/(A) |
|-----------------------------------------------|--------------------------------------|--------------------------------------|--------------------------|--------------------|
| Net sales                                     | 13,072                               | 14,081                               | +1,009                   | +7.7%              |
| Operating income                              | 1,620                                | 1,516                                | -104                     | -6.4%              |
| Ordinary income                               | 1,518                                | 1,426                                | -91                      | -6.0%              |
| Profit<br>attributable<br>to owners of parent | 686                                  | 1,054                                | +367                     | +53.6%             |

### Full-year 2022 Consolidated Results Forecast

Expected to achieve higher growth vs the previous year despite investment in growth for the Mid-Term Management Plan

Enhanced investment in IT and human resources to achieve sustainable growth

| (Million yen)                                 | Full-year 2021<br>Actual results (A) | Full-year 2022<br>Forecast (B) | Amount of change (B)-(A) | YoY change<br>(B)/(A) |
|-----------------------------------------------|--------------------------------------|--------------------------------|--------------------------|-----------------------|
| Net sales                                     | 14,081                               | 16,004                         | +1,922                   | +13.7%                |
| Operating income                              | 1,516                                | 1,701                          | +185                     | +12.2%                |
| Ordinary<br>income                            | 1,426                                | 1,680                          | +254                     | +17.8%                |
| Profit<br>attributable to<br>owners of parent | 1,054                                | 1,334                          | +280                     | +26.6%                |

#### Progress of Consolidated Results toward the Mid-Term Management Plan

The number of married couples, a significant 2021 KPI, is showing steady progress toward targets in the 2027 Mid-Term Management Plan