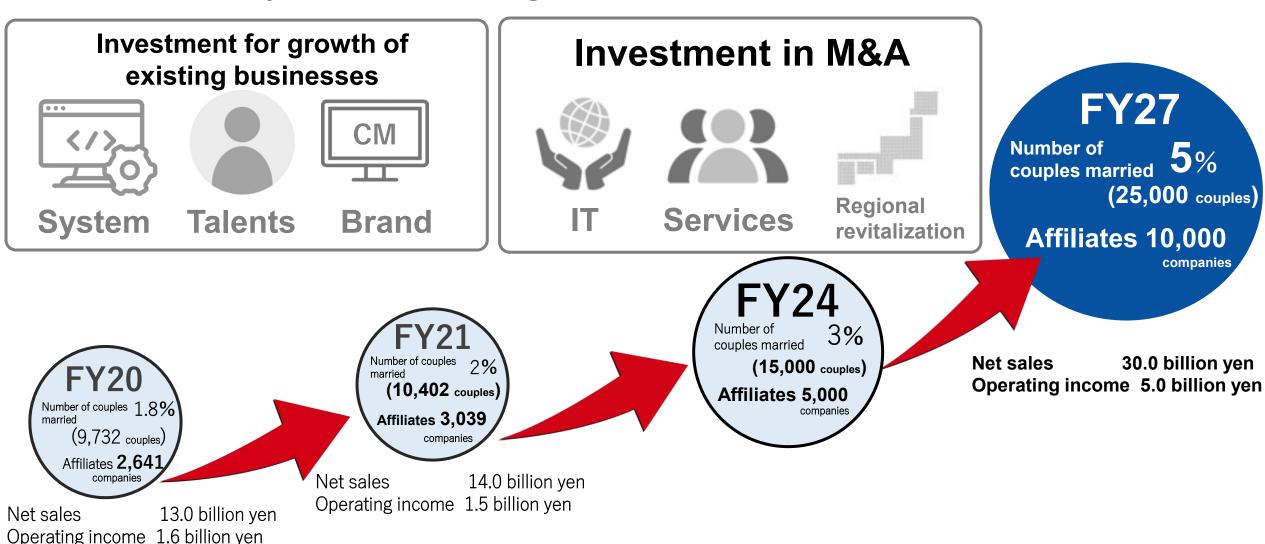

#### Progress of Consolidated Results toward the Mid-Term Management Plan

The number of married couples, a significant 2021 KPI, is showing steady progress toward targets in the 2027 Mid-Term Management Plan

## **Progress of the Mid-Term Management Plan (2021-2027)**

Significant 2021 KPIs are showing steady progress toward targets in the 2027 Mid-Term Management Plan Secondary KPIs to be reviewed in 2024 (Phase 1) due to prolonged impact of COVID-19

#### **Progress in Increasing Number of Couples Married to 5% (25,000 Couples)**

The number of couples married through IBJ in 2021 favorably increased to 10,402 despite the current market conditions

\*2 The annual number of couples married in 2027 was assumed to be 500,000 based on IBJ's own estimates.

#### **Progress in Increasing Number of Affiliates to 10,000 Companies**

Number of affiliates exceeded 3,000 in 2021, steadily increasing toward the target of 10,000 in 2027