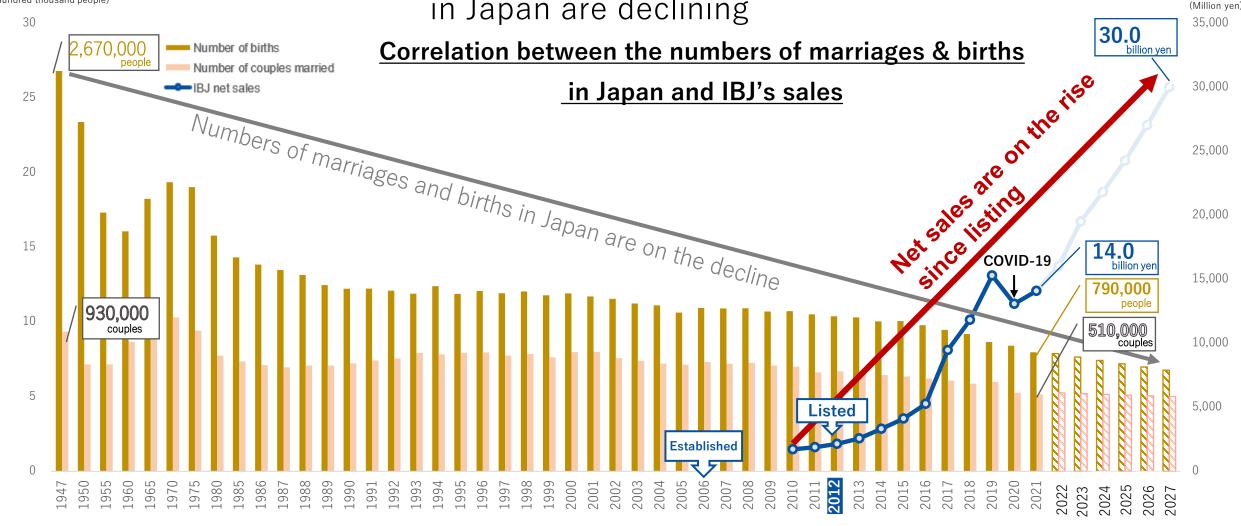

#### IBJ Net Sales Has Grown Favorably, Contrary to the Macro Environment

IBJ's performance is on the rise while the numbers of marriages and births
in Japan are declining
\_\_\_\_\_

<sup>\*</sup> Prepared based on "Summary of 2020 Vital Statistics (final date)" (1947-2020) published by the Ministry of Health, Labour and Welfare (MHLW). The numbers of births and married couples in 2021 are based on IBJ's own calculation by converting the figures reported in MHLW's "2021 August Monthly Report on Vital Statistics (approximate figures)" (January-August 2021) into the annual figures. The number of couples married in 2021 (514,656 couples) and the number of births in 2021 (796,896 people) are based on IBJ's own calculation. Estimated values from 2022 onward are based IBJ's own calculation.

<sup>\*</sup> Source: MHLW "Summary of 2020 Vital Statistics (final date)" (1947-2020), created based on "2021 August Monthly Report on Vital Statistics (approximate figures)"