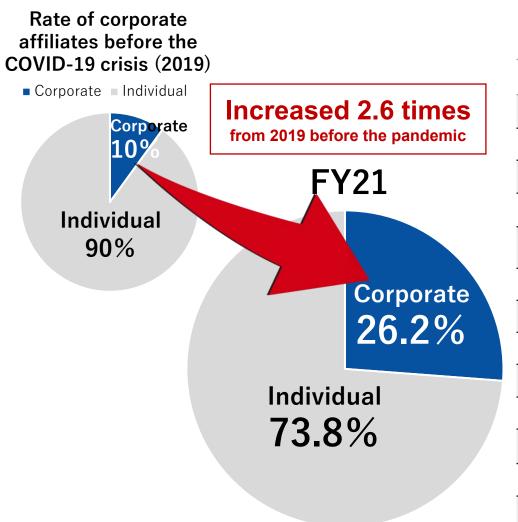

#### For Increasing Number of Affiliates to 10,000 Companies (1) Increase in Corporate Affiliates $\Sigma$ IBJ

## The rate of corporate affiliates increased due to growing number of new memberships in struggling industries

<u>During May 2021, top 13 industries that faced a decrease in sales by 50% or more versus 2019 (descending order)</u>