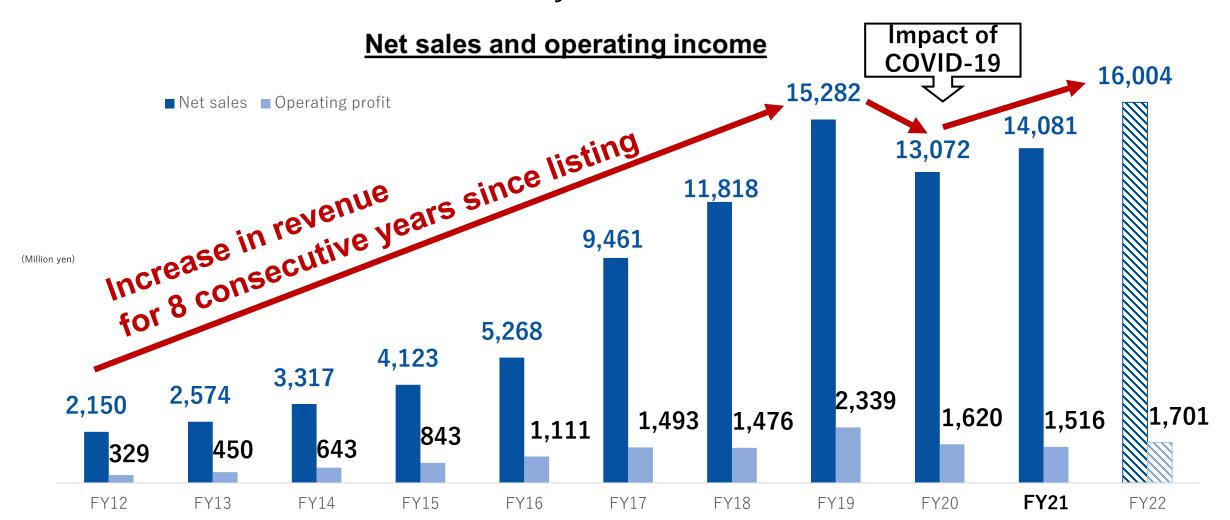

### **Summary of Full-year 2021 Consolidated Results**

Net sales: 14,081 million yen (+1,009million yen YoY) with a large contribution from consolidation of ZWEI Operating income: 1,516million yen (-104 million yen YoY) even under a risky environment

| (Million yen)                                 | Full-year 2020<br>Actual results (A) | Full-year 2021<br>Actual results (B) | Amount of change (B)-(A) | YoY change (B)/(A) |
|-----------------------------------------------|--------------------------------------|--------------------------------------|--------------------------|--------------------|
| Net sales                                     | 13,072                               | 14,081                               | +1,009                   | +7.7%              |
| Operating income                              | 1,620                                | 1,516                                | -104                     | -6.4%              |
| Ordinary income                               | 1,518                                | 1,426                                | -91                      | -6.0%              |
| Profit<br>attributable<br>to owners of parent | 686                                  | 1,054                                | +367                     | +53.6%             |

### Full-year 2022 Consolidated Results Forecast

Expected to achieve higher growth vs the previous year despite investment in growth for the Mid-Term Management Plan

Enhanced investment in IT and human resources to achieve sustainable growth

| (Million yen)                                 | Full-year 2021<br>Actual results (A) | Full-year 2022<br>Forecast (B) | Amount of change (B)-(A) | YoY change<br>(B)/(A) |
|-----------------------------------------------|--------------------------------------|--------------------------------|--------------------------|-----------------------|
| Net sales                                     | 14,081                               | 16,004                         | +1,922                   | +13.7%                |
| Operating income                              | 1,516                                | 1,701                          | +185                     | +12.2%                |
| Ordinary<br>income                            | 1,426                                | 1,680                          | +254                     | +17.8%                |
| Profit<br>attributable to<br>owners of parent | 1,054                                | 1,334                          | +280                     | +26.6%                |