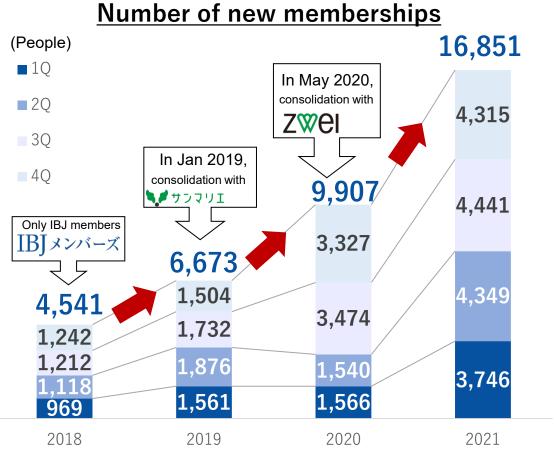

## **Directly Managed Lounge Business**

Group companies were consolidated year by year in the directly managed lounge business. The number of new memberships in 2021 was 16,851, an upward trend for the three brands of directly managed lounges.