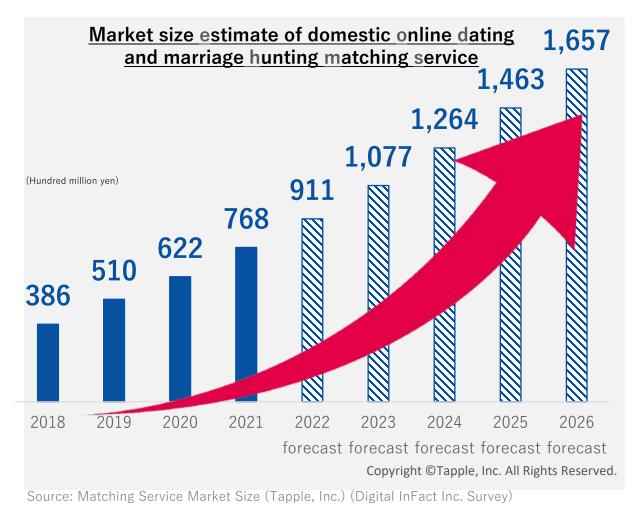

#### Japan' Potential for Market Growth Is about 2.7 Times Higher than U.S.

The size of Japan's marriage hunting market vs U.S.