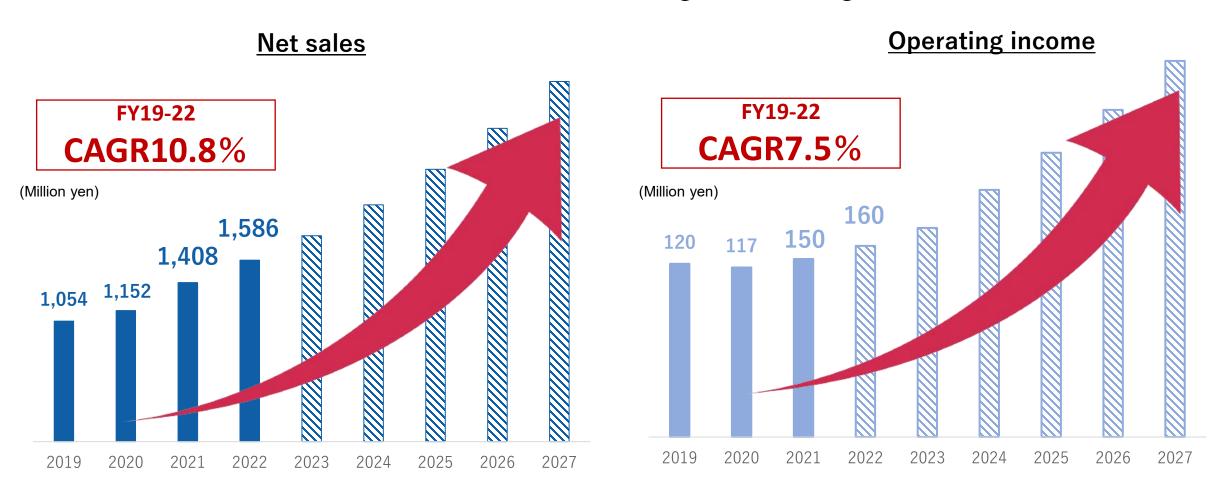

#### Progress of Consolidated Results toward the Mid-Term Management Plan

The number of married couples, a significant 2021 KPI, is showing steady progress toward targets in the 2027 Mid-Term Management Plan

## **Progress of the Mid-Term Management Plan (2021-2027)**

Significant 2021 KPIs are showing steady progress toward targets in the 2027 Mid-Term Management Plan Secondary KPIs to be reviewed in 2024 (Phase 1) due to prolonged impact of COVID-19