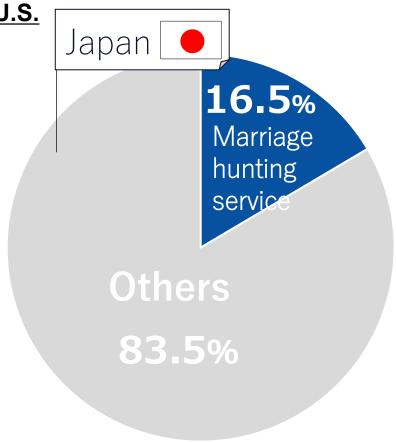

#### Japan' Potential for Market Growth Is about 2.7 Times Higher than U.S.

The size of Japan's marriage hunting market vs U.S.