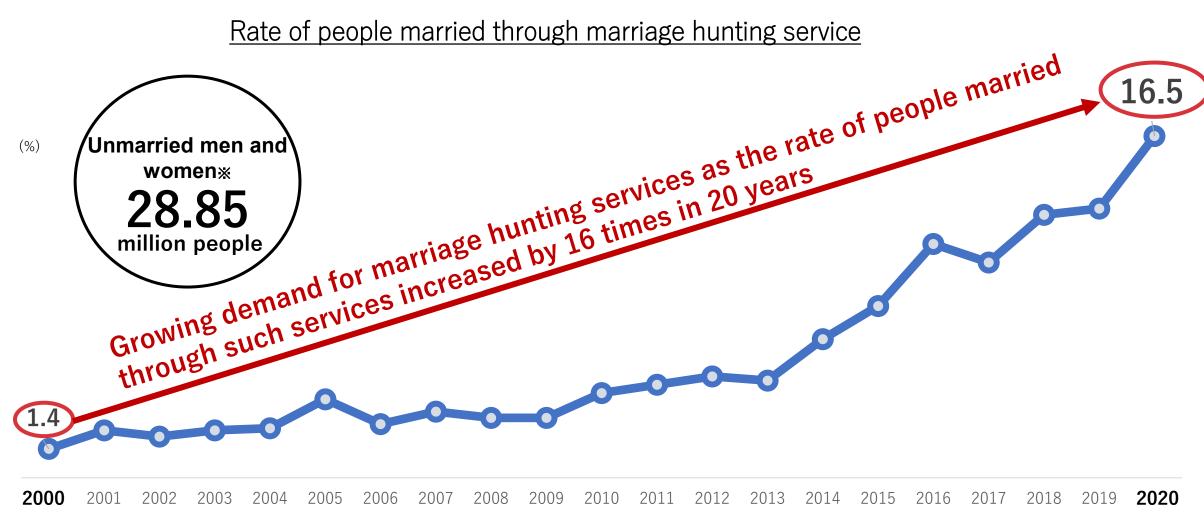

## **Change in IBJ Performance since Listing**

IBJ Group performance has continued to grow even under widely unfavorable environment

<sup>\*</sup>Source: "2021 Survey on Actual Conditions of Marriage Hunting" by Bridal Souken by Recruit (The rate of people married through marriage hunting services)

33

<sup>\*</sup>Source: Preliminary Report on Summary of the Results of 2015 Population Census (Population aged 15 and over by sex) (Unmarried men and women)