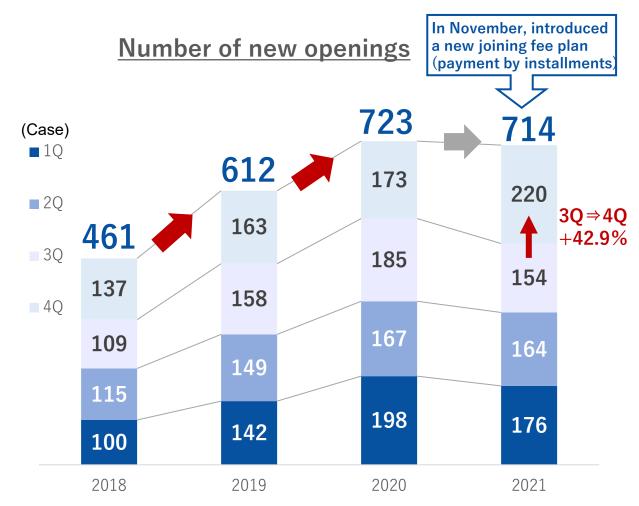

## **Agency Opening Support Business**

Introduction of a new joining fee structure dramatically increased the number of new openings
Its impact on business performance was minimal, but it contributed to an increase in the number of
affiliates in the medium to long term

### **Changes in Monthly Average Number of Openings**

Aim to increase the number of affiliates to 4,000 by achieving the monthly target of 100 openings in 2022