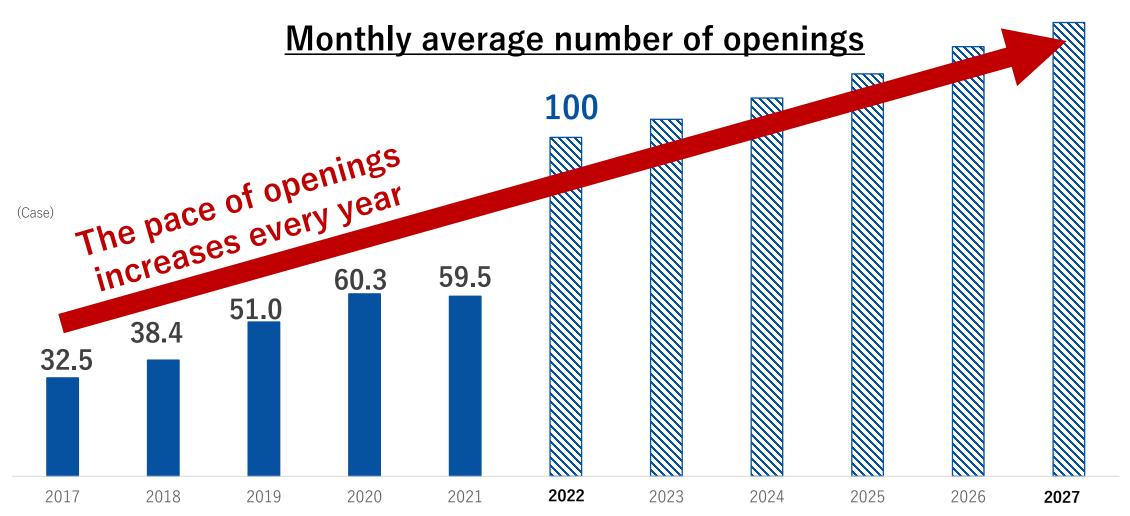

### **Changes in Monthly Average Number of Openings**

Aim to increase the number of affiliates to 4,000 by achieving the monthly target of 100 openings in 2022