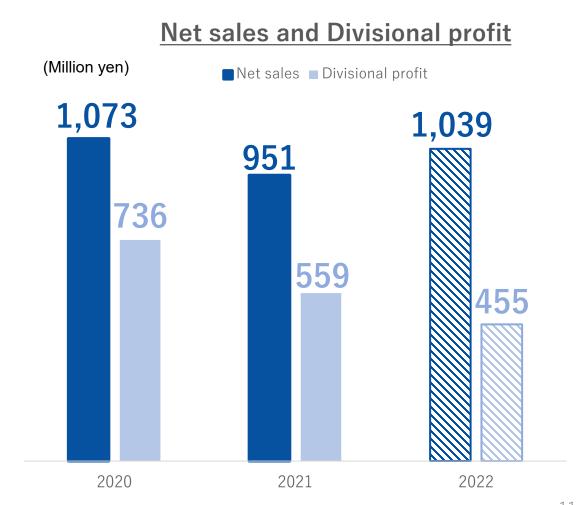

## **Agency Opening Support Business**

Introduction of a new joining fee structure dramatically increased the number of new openings
Its impact on business performance was minimal, but it contributed to an increase in the number of
affiliates in the medium to long term

## Full-year 2022 Results Forecast by Business Division

| (Million yen)                                      |                   | Full-year 2021<br>Actual results (A) | Full-year 2022<br>Forecast (B) | Amount of change (B)-(A) | Change (%) |
|----------------------------------------------------|-------------------|--------------------------------------|--------------------------------|--------------------------|------------|
| Agency opening                                     | Net sales         | 951                                  | 1,039                          | +87                      | +9.2%      |
| support business                                   | Divisional profit | 559                                  | 455                            | -104                     | -18.7%     |
| Affiliate business                                 | Net sales         | 1,058                                | 1,336                          | +278                     | +26.3%     |
| Affiliate business                                 | Divisional profit | 688                                  | 867                            | +178                     | +25.9%     |
| Directly managed                                   | Net sales         | 6,818                                | 7,560                          | +742                     | +10.9%     |
| lounge business *ZWEI was consolidated in May 2020 | Divisional profit | 1,493                                | 1,799                          | +305                     | +20.4%     |
|                                                    | Net sales         | 1,185                                | 1,583                          | +398                     | +33.6%     |
| Party business                                     | Divisional profit | 23                                   | 112                            | +88                      | +378.5%    |
| Apps business                                      | Net sales         | 2,723                                | 2,727                          | +3                       | +0.1%      |
|                                                    | Divisional profit | 233                                  | 221                            | -11                      | -5.0%      |
|                                                    | Net sales         | 1,343                                | 1,748                          | +405                     | +30.2%     |
| Life design business                               | Divisional profit | 90                                   | 306                            | +215                     | +239.0%    |