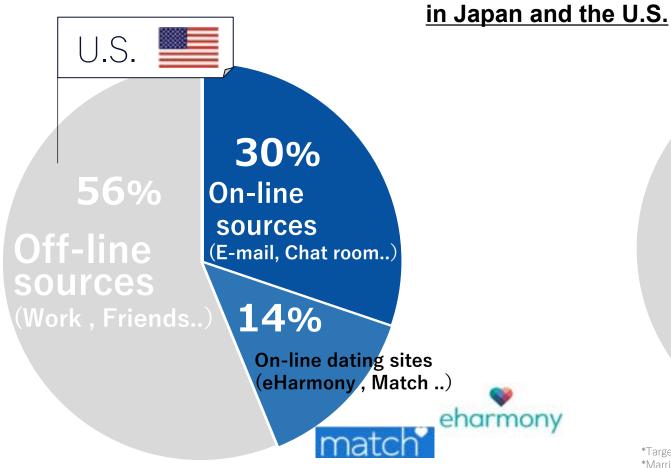

#### Japan' Potential for Market Growth Is about 2.7 Times Higher than U.S.

The size of Japan's marriage hunting market vs U.S.