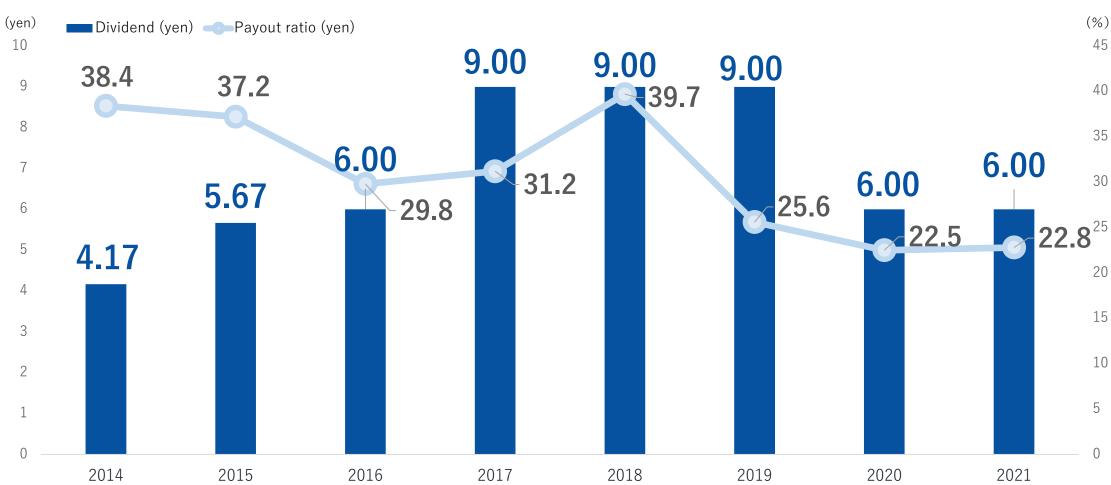

#### Stable Shareholder Return with a Dividend of 6.00 Yen

Year-end dividend per share of 6 yen was maintained, with a payout ratio of 22.8%